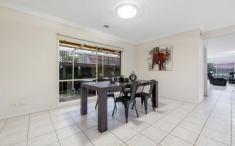

The formal lounge provides that often needed breathing space from the main living and meals zones .The main living area is a well proportioned, open plan room overseen by the near new, stylishly equipped kitchen and allows for an easy transition between indoor and outdoor entertaining.