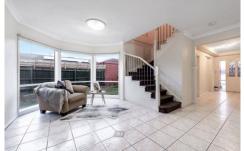

The formal lounge provides that often needed breathing space from the main living and meals zones .The main living area is a well proportioned, open plan room overseen by the near new, stylishly equipped kitchen and allows for an easy transition between indoor and outdoor entertaining.