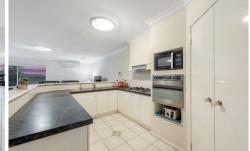

The formal lounge provides that often needed breathing space from the main living and meals zones .The main living area is a well proportioned, open plan room overseen by the near new, stylishly equipped kitchen and allows for an easy transition between indoor and outdoor entertaining.