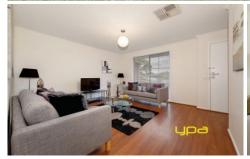

On entrance, be charmed by the open lounge leading to the updated kitchen with brand new stainless steel appliances, adjoining open meals/living area overlooking the a huge backyard with plenty of space also featuring an undercover patio, shed and gazebo with built in BBQ.