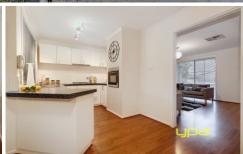

On entrance, be charmed by the open lounge leading to the updated kitchen with brand new stainless steel appliances, adjoining open meals/living area overlooking the a huge backyard with plenty of space also featuring an undercover patio, shed and gazebo with built in BBQ.