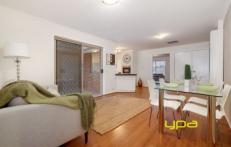

On entrance, be charmed by the open lounge leading to the updated kitchen with brand new stainless steel appliances, adjoining open meals/living area overlooking the a huge backyard with plenty of space also featuring an undercover patio, shed and gazebo with built in BBQ.