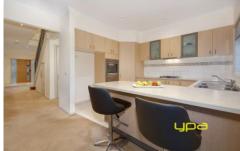

Featuring 3 bedrooms with BIRs, master with full ensuite and walk-in robe. On entrance youll find a great sized open lounge area leading to a bright kitchen with SS appliances adjoining meals area which then steps out to an attractive decked pergola area complimented by tidy low maintenance gardens with artificial grass leaving the property looking sharp!