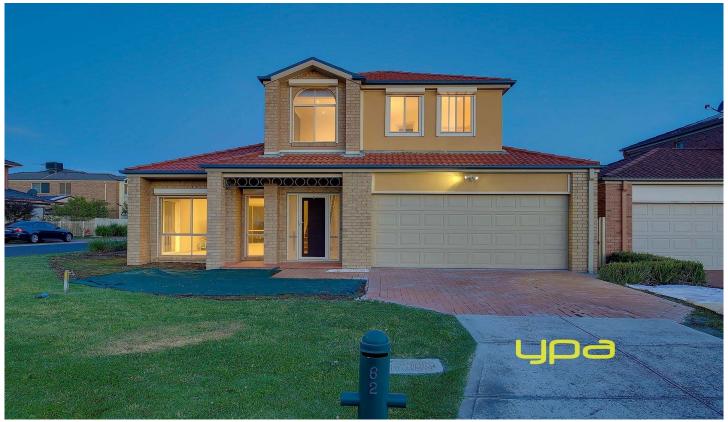

## **62 Jade Way HILLSIDE VIC**

Superbly presented this flawless home offers everything your family could want, and best of all, the hard work has already been done, our proud vendors have had the property freshly painted, updated all tapware, showerheads, window furnishings and many more improvements.

Featuring 3 bedrooms with BIRs, master with full ensuite and walk-in robe. On entrance youll find a great sized open lounge area leading to a bright kitchen with SS appliances adjoining meals area which then steps out to an attractive decked pergola area complimented by tidy low maintenance gardens with artificial grass leaving the property looking sharp!

Extras include electric roller shutters, double remote garage with internal access, dishwasher, ducted heating,

3 2 2 2

Land Size: 356 sqm

View: https://www.ypa.com.au/7391220