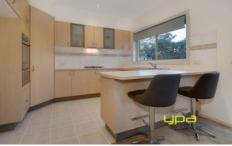

Featuring 3 bedrooms with BIRs, master with full ensuite and walk-in robe. On entrance youll find a great sized open lounge area leading to a bright kitchen with SS appliances adjoining meals area which then steps out to an attractive decked pergola area complimented by tidy low maintenance gardens with artificial grass leaving the property looking sharp!