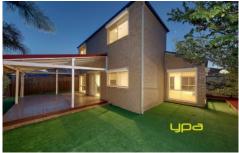

Featuring 3 bedrooms with BIRs, master with full ensuite and walk-in robe. On entrance youll find a great sized open lounge area leading to a bright kitchen with SS appliances adjoining meals area which then steps out to an attractive decked pergola area complimented by tidy low maintenance gardens with artificial grass leaving the property looking sharp!