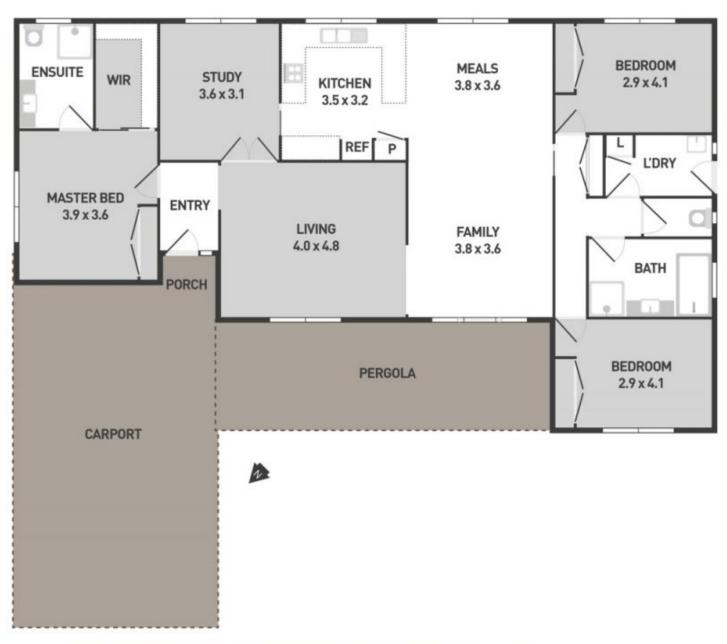

## 17 Alcott Place DELAHEY VIC

An opportunity to purchase this beautifully presented home that enjoys an exceptional allotment of some 698sqm. Nestled in a quiet court and convenient part of Delahey offering 3 generous sized bedrooms with BIR & ensuite to main with walk-in robe. A fantastic floor plan with formal living, large open study, meals & spacious family area highlighted by sealed slate tiles. Timber kitchen has been updated with new SS appliances including microwave, dishwasher, wall oven & 900ml hotplate. Features include gas ducted heating, alarm, solar panels, outdoor entertainment area overlooking immaculate landscape gardens & plenty of off-street parking complimented with three car carport. Walking distance to Delahey Village Shopping Centre & public transport.