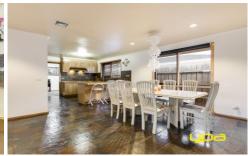

## 17 Alcott Place DELAHEY VIC

An opportunity to purchase this beautifully presented home that enjoys an exceptional allotment of some 698sqm. Nestled in a quiet court and convenient part of Delahey offering 3 generous sized bedrooms with BIR & ensuite to main with walk-in robe. A fantastic floor plan with formal living, large open study, meals & spacious family area highlighted by sealed slate tiles. Timber kitchen has been updated with new SS appliances including microwave, dishwasher, wall oven & 900ml hotplate. Features include gas ducted heating, alarm, solar panels, outdoor entertainment area overlooking immaculate landscape gardens & plenty of off-street parking complimented with three car carport. Walking distance to Delahey Village Shopping Centre & public transport.