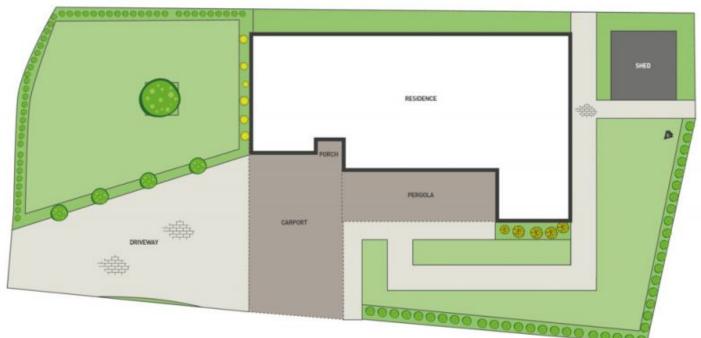

## 17 Alcott Place DELAHEY VIC

An opportunity to purchase this beautifully presented home that enjoys an exceptional allotment of some 698sqm. Nestled in a quiet court and convenient part of Delahey offering 3 generous sized bedrooms with BIR & ensuite to main with walk-in robe. A fantastic floor plan with formal living, large open study, meals & spacious family area highlighted by sealed slate tiles. Timber kitchen has been updated with new SS appliances including microwave, dishwasher, wall oven & 900ml hotplate. Features include gas ducted heating, alarm, solar panels, outdoor entertainment area overlooking immaculate landscape gardens & plenty of off-street parking complimented with three car carport. Walking distance to Delahey Village Shopping Centre & public transport.