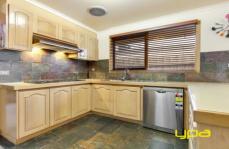

## 17 Alcott Place DELAHEY VIC

An opportunity to purchase this beautifully presented home that enjoys an exceptional allotment of some 698sqm. Nestled in a quiet court and convenient part of Delahey offering 3 generous sized bedrooms with BIR & ensuite to main with walk-in robe. A fantastic floor plan with formal living, large open study, meals & spacious family area highlighted by sealed slate tiles. Timber kitchen has been updated with new SS appliances including microwave, dishwasher, wall oven & 900ml hotplate. Features include gas ducted heating, alarm, solar panels, outdoor entertainment area overlooking immaculate landscape gardens & plenty of off-street parking complimented with three car carport. Walking distance to Delahey Village Shopping Centre & public transport.