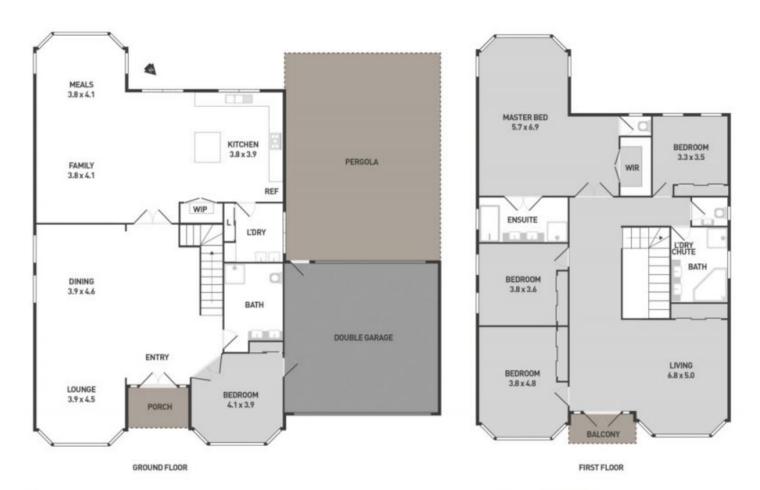

Home comprising with the following:

Once you enter the home you are enticed by large living areas throughout which also includes four great sized bedrooms which are all located upstairs, and the fifth bedroom down stairs offers full en-suite with built in robes.

Downstairs the natural light/downlights embraces the generous living arena which includes three spacious living zones and offers complete luxury of space and beauty.

A large open plan kitchen with Granite bench tops, 900mm

## 5 **2** 3 **2** 2

Land Size: 707 sqm

View: https://www.ypa.com.au/7391225