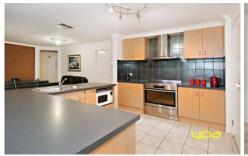

Immaculately presented from the front and as you enter you are instantly greeted by the large theatre room and spacious study that could easily be the 5th bedroom. Comprising of four generous sized bedrooms with built in robes, Master with large walk- in robe and full en-suite. The living quarters situated towards the rear of the property is equipped with a stunning and spacious kitchen with top of the range stainless steel appliances and plenty of storage