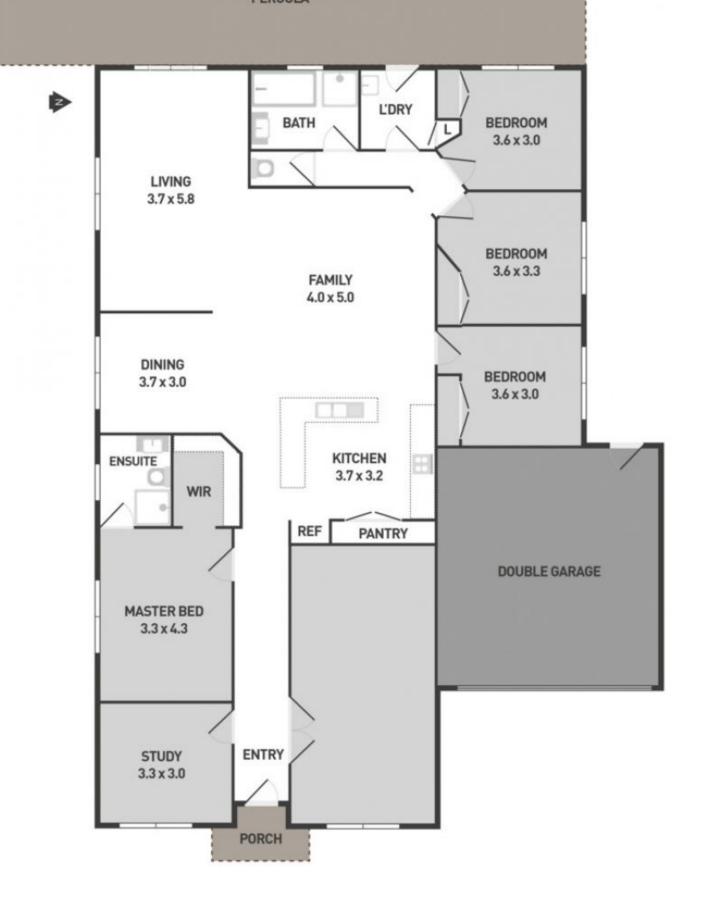

## 22 George Street TAYLORS HILL VIC

Situated in the fantastic area of Taylors Hill and positioned perfect in a prime location is this fantastic home that offers a flowing floor plan, is immaculately presented and offers something for everyone. Perfect for first home buyers looking to break into the booming Taylors Hill market or savvy investors. Located just minutes away from Primary schools, High schools, Watervale Shopping Centre and Public transport.

Immaculately presented from the front and as you enter you are instantly greeted by the large theatre room and spacious study that could easily be the 5th bedroom. Comprising of four generous sized bedrooms with built in robes, Master with large walk- in robe and full en-suite. The living quarters situated towards the rear of the property is equipped with a stunning and spacious kitchen with top of the range stainless steel appliances and plenty of storage

4 2 2 2

Land Size: 675 sqm

View: https://www.ypa.com.au/7391230