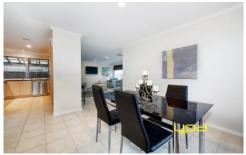

Offering 4 bedrooms with built in robes, master with WIR and ENS. On entrance, step into the open lounge leading to sun-filled kitchen with SS appliances overlooking opposite dining area and overlooking second living area. Outside youll find an undercover pergola surrounded by landscaped gardens, water feature and garden shed.