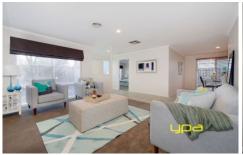

Offering 4 bedrooms with built in robes, master with WIR and ENS. On entrance, step into the open lounge leading to sun-filled kitchen with SS appliances overlooking opposite dining area and overlooking second living area. Outside youll find an undercover pergola surrounded by landscaped gardens, water feature and garden shed.