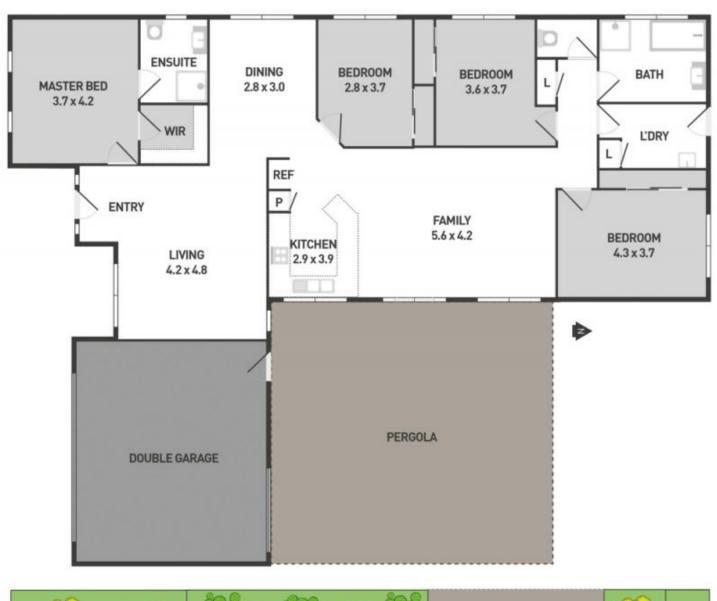

## 16 Timele Drive HILLSIDE VIC

Situated in a quiet, friendly pocket of Hillside, and only a short stroll to schools, bus stops, local shops and more, its a property built with a family in mind and best of all, the hard work has already been done featuring brand new carpets & window furnishings plus fresh interior paint.

Offering 4 bedrooms with built in robes, master with WIR and ENS. On entrance, step into the open lounge leading to sun-filled kitchen with SS appliances overlooking opposite dining area and overlooking second living area. Outside youll find an undercover pergola surrounded by landscaped gardens, water feature and garden shed.

Other features include ducted heating, evaporative cooling, dishwasher, ducted vacuum, watertank, in-built speaker system providing music to all living areas, double remote garage with rear roller door providing access to the yard.