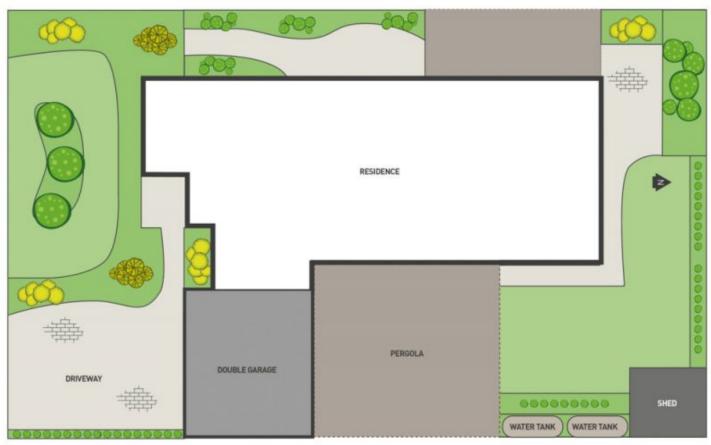

Offering 4 bedrooms with built in robes, master with WIR and ENS. On entrance, step into the open lounge leading to sun-filled kitchen with SS appliances overlooking opposite dining area and overlooking second living area. Outside youll find an undercover pergola surrounded by landscaped gardens, water feature and garden shed.

Other features include ducted heating, evaporative cooling, dishwasher, ducted vacuum, watertank, in-built speaker system providing music to all living areas, double remote garage with rear roller door providing access to the yard.