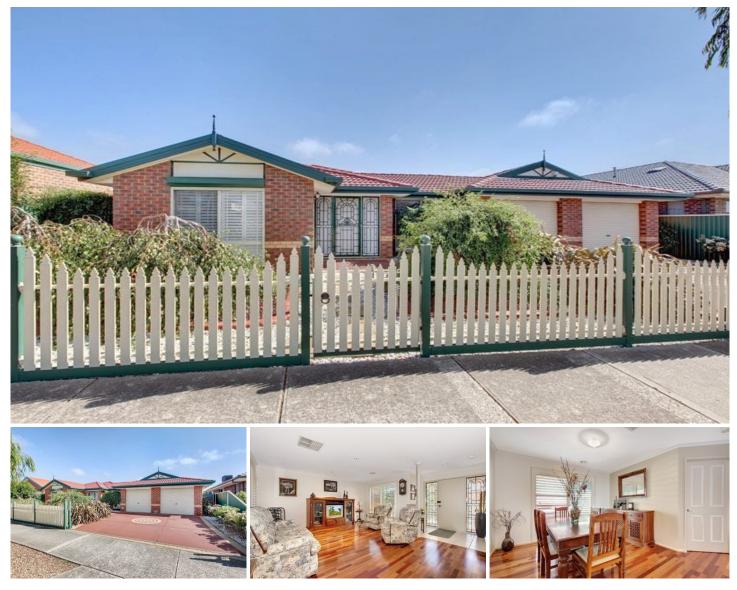

## **34 Hume Drive SYDENHAM VIC**

Walk straight in and put the kettle on. This great looking family home is complete from front to back. Offering 4 bedrooms, all with robes, master with walk-in and full ensuite, spacious formal lounge and dining room leading to the modern kitchen with open-plan meals and family area. Step outside under the outdoor entertaining area with outdoor blinds and plenty of room to enjoy the neat gardens. The list of extras includes: double garage with drive through access, ducted heating, evap cooling, alarm, , dishwasher and loads more. Situated within an easy walk to local schools, shops and transport dont wait for the sold sticker to go up, inspect today!

## 4 🛤 2 🚔 2 🚔

Land Size : 550 sqm View : https://www.ypa.com.au/7391232