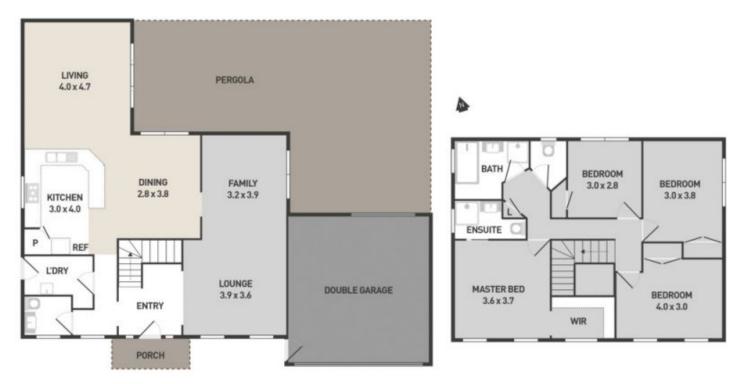

## 9 Honeysuckle Avenue HILLSIDE VIC

If you are looking for a spacious family home with excellent presentation & entertaining options throughout, then this is the home for you. This impressive double storey home is perfectly positioned within a quiet street close to bus service, shopping facilities, parks, Parkwood Green Primary School, child care centres and major roads. Maximising style, comfort and elegance, the ground floor features formal living and dining rooms, well-appointed kitchen overlooking the family room, step outside to the magnificent north-facing undercover entertainment area complemented with solar heated in-ground pool, wood oven pizza, gazebo & play area for the kids highlighted by landscaped gardens. Upstairs comprises 4 fitted bedrooms & central bathroom, main with WIR and ensuite. Additional features include gas ducted heating, evaporative cooling, solar panels and a double remote garage with drive through access all on allotment of some 646m2 (approx) of

4 2 2 2

Land Size: 646 sqm

View: https://www.ypa.com.au/7391234

Peter Colella 0421 346 326

GROUND FLOOR FIRST FLOOR