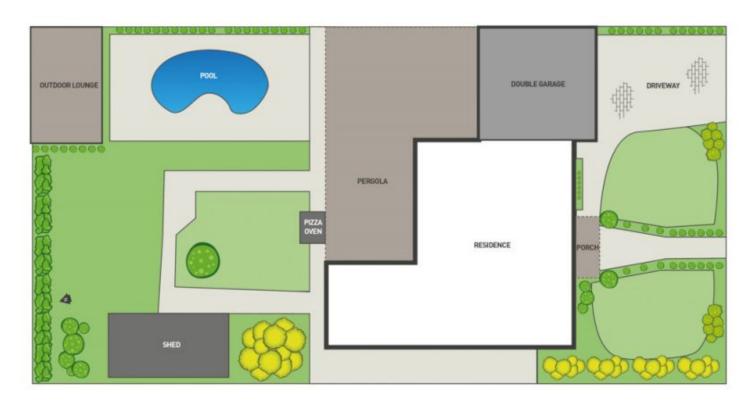

## 9 Honeysuckle Avenue HILLSIDE VIC

If you are looking for a spacious family home with excellent presentation & entertaining options throughout, then this is the home for you. This impressive double storey home is perfectly positioned within a quiet street close to bus service, shopping facilities, parks, Parkwood Green Primary School, child care centres and major roads. Maximising style, comfort and elegance, the ground floor features formal living and dining rooms, well-appointed kitchen overlooking the family room, step outside to the magnificent north-facing undercover entertainment area complemented with solar heated in-ground pool, wood oven pizza, gazebo & play area for the kids highlighted by landscaped gardens. Upstairs comprises 4 fitted bedrooms & central bathroom, main with WIR and ensuite. Additional features include gas ducted heating, evaporative cooling, solar panels and a double remote garage with drive through access all on allotment of some 646m2 (approx) of