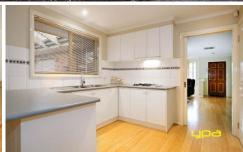

Comprising of three generous sized bedrooms with built in robes, Master with his and hers robe and full en-suite including spa. Versatile living is the key for this spacious home, including two living rooms, large and functional kitchen including ample storage space and 600mm appliances. Outside you will be more than impressed by a stunning and spacious decked outdoor entertaining area that is perfect for all year round entertaining. Also in the backyard you will find an outdoor room perfect for a playroom out the back or could be converted to another bedroom or study. All this is located on a generous 560m2 (approx) allotment next to a park.