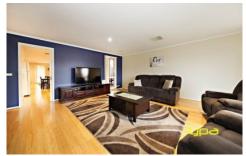

Comprising of three generous sized bedrooms with built in robes, Master with his and hers robe and full en-suite including spa. Versatile living is the key for this spacious home, including two living rooms, large and functional kitchen including ample storage space and 600mm appliances. Outside you will be more than impressed by a stunning and spacious decked outdoor entertaining area that is perfect for all year round entertaining. Also in the backyard you will find an outdoor room perfect for a playroom out the back or could be converted to another bedroom or study. All this is located on a generous 560m2 (approx) allotment next to a park.