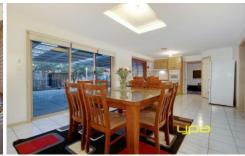

On entrance, be charmed by the formal step down lounge leading to the timber kitchen adjoining tiled open meals/living area. Outside youll find a massive undercover entertainment areaperfect for entertaining all year round.