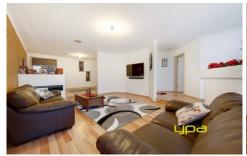

On entrance, be charmed by the formal step down lounge leading to the timber kitchen adjoining tiled open meals/living area. Outside youll find a massive undercover entertainment areaperfect for entertaining all year round.