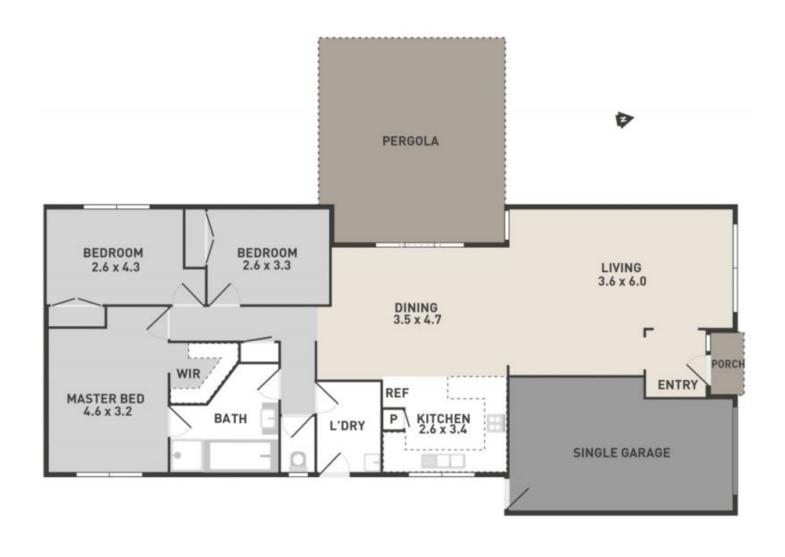

## 31 Timele Drive HILLSIDE VIC

Exquisite features adorn this three bedroom home. Showcasing an impressive versatile open floor plan with free flowing interiors combining a spacious formal lounge upon entry with ample kitchen space, which overlooks the meals area, step outside to a lovely undercover entertainment area complete with landscaped gardens and ideally located for convenience. Features include, ducted heating, evaporative cooling, split system, single remote garage all on an allotment of some 538sqm approx. A perfect location close to Taylors Hill Village Shopping strip, freeway access and parks.