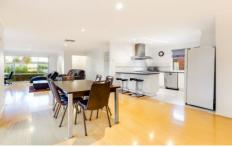

## 31 Timele Drive HILLSIDE VIC

Exquisite features adorn this three bedroom home. Showcasing an impressive versatile open floor plan with free flowing interiors combining a spacious formal lounge upon entry with ample kitchen space, which overlooks the meals area, step outside to a lovely undercover entertainment area complete with landscaped gardens and ideally located for convenience. Features include, ducted heating, evaporative cooling, split system, single remote garage all on an allotment of some 538sqm approx. A perfect location close to Taylors Hill Village Shopping strip, freeway access and parks.