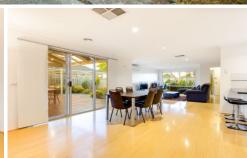

## 31 Timele Drive HILLSIDE VIC

Exquisite features adorn this three bedroom home. Showcasing an impressive versatile open floor plan with free flowing interiors combining a spacious formal lounge upon entry with ample kitchen space, which overlooks the meals area, step outside to a lovely undercover entertainment area complete with landscaped gardens and ideally located for convenience. Features include, ducted heating, evaporative cooling, split system, single remote garage all on an allotment of some 538sqm approx. A perfect location close to Taylors Hill Village Shopping strip, freeway access and parks.