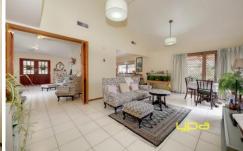

## 15 Laguna Close KEILOR LODGE VIC

Family residence comprises 3 bedroom (BIR), master with full ensuite, study/parent's retreat, formal lounge room with open fire place, sep diningreeom, kitchen - dinning with ample cupboard space and pantry, adjoining day to day family room, tiled bathroom and laundry.