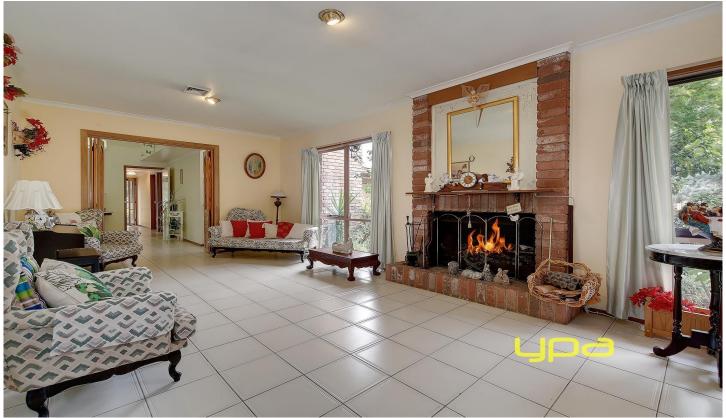

## 15 Laguna Close KEILOR LODGE VIC

Family residence comprises 3 bedroom (BIR), master with full ensuite, study/parent's retreat, formal lounge room with open fire place, sep diningreeom, kitchen - dinning with ample cupboard space and pantry, adjoining day to day family room, tiled bathroom and laundry.

Front semi circular drive to front entrance and side drive in double garage/workshop.

Includes: Ducted heating, airconditioning, gas/electric cooktop, dishwasher, carpets and more.

Situated in a court location within easy access to shopping centre, schools, transport, airport and major arterial roads.