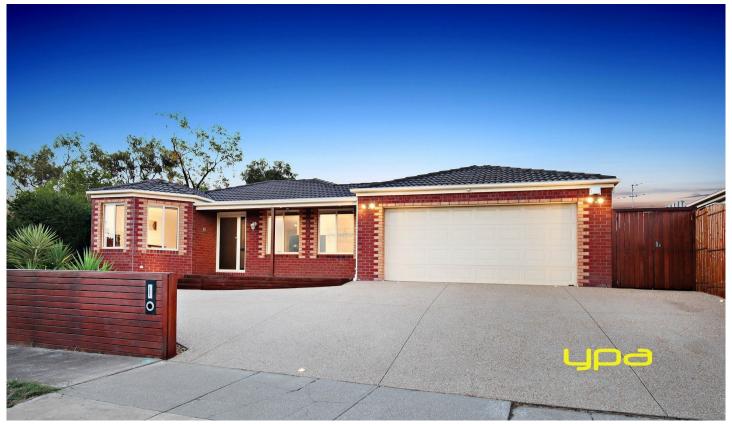

## 2 Yellow Gum Road DELAHEY VIC

This immaculately presented and recently renovated brick veneer home is the perfect home for the growing family. Comprising of three generous sized bedrooms with built in robes, Master with walk in-robe and full en-suite. Versatile living is the key for this spacious home, including two generous living rooms, large and functional kitchen including ample storage space, 900mm stainless steel appliances and sparking stone benchtop to finish this elegant kitchen. Outside you will be more than impressed by a spacious and extended shed perfect for multiple cars, the boat and whatever else your heart desires. Accessing this additional shed is made easy, entering the rear of the yard where the shed is situated through the garages rear access.

All this is situated on a generous 600m2 (approx) allotment. Other features of the home include: Laundry with outside access, Ducted heating and Spit System cooling, CCTV,

3 📭 2 🔓 3 🖨

Land Size: 596 sqm