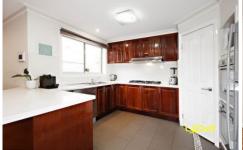

## 2 Yellow Gum Road DELAHEY VIC

This immaculately presented and recently renovated brick veneer home is the perfect home for the growing family. Comprising of three generous sized bedrooms with built in robes, Master with walk in-robe and full en-suite. Versatile living is the key for this spacious home, including two generous living rooms, large and functional kitchen including ample storage space, 900mm stainless steel appliances and sparking stone benchtop to finish this elegant kitchen. Outside you will be more than impressed by a spacious and extended shed perfect for multiple cars, the boat and whatever else your heart desires. Accessing this additional shed is made easy, entering the rear of the yard where the shed is situated through the garages rear access.