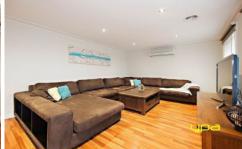

## 2 Yellow Gum Road DELAHEY VIC

This immaculately presented and recently renovated brick veneer home is the perfect home for the growing family. Comprising of three generous sized bedrooms with built in robes, Master with walk in-robe and full en-suite. Versatile living is the key for this spacious home, including two generous living rooms, large and functional kitchen including ample storage space, 900mm stainless steel appliances and sparking stone benchtop to finish this elegant kitchen. Outside you will be more than impressed by a spacious and extended shed perfect for multiple cars, the boat and whatever else your heart desires. Accessing this additional shed is made easy, entering the rear of the yard where the shed is situated through the garages rear access.