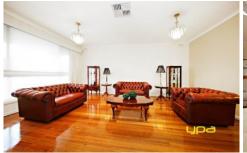

An impressive light-filled entrance welcomes you and reveals to the left an open formal lounge room that leads to the formal dining room. Continuing through the property you also link up to a separate and spacious living zone that adjoins to a recently renovated kitchen including stainless steel appliances, stunning caesar stone benchtop and ample storage space.