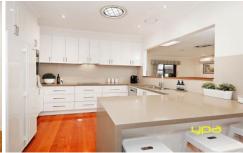

An impressive light-filled entrance welcomes you and reveals to the left an open formal lounge room that leads to the formal dining room. Continuing through the property you also link up to a separate and spacious living zone that adjoins to a recently renovated kitchen including stainless steel appliances, stunning caesar stone benchtop and ample storage space.