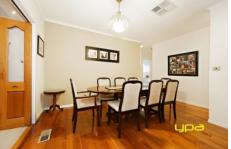

An impressive light-filled entrance welcomes you and reveals to the left an open formal lounge room that leads to the formal dining room. Continuing through the property you also link up to a separate and spacious living zone that adjoins to a recently renovated kitchen including stainless steel appliances, stunning caesar stone benchtop and ample storage space.