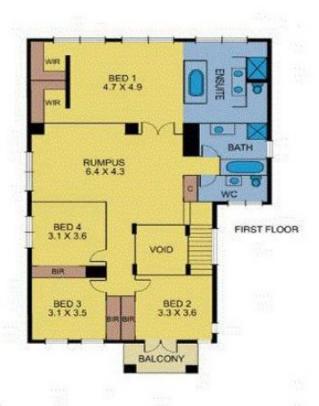

## 19 Melfin Drive HILLSIDE VIC

Contemporary, grand and sublime elegance merge with seamless perfection in this inspired family residence. Focusing on seamless indoor/outdoor living, the home has been designed, detailed and constructed with a meticulous eye, to capture and maximise a wealth of natural light without compromising on privacy.

Comprising of five Bedrooms of which two are master bedrooms and three other spacious bedrooms include Built in robes. The first of two master bedroom is located downstairs and is generous in size with a walk in robe and ensuite. The second of the two master bedrooms is located upstairs and features a his and hers walk in robe and a stunning bathroom layout including bath, two vanities, double shower and toilet. An extremely rare offering for such an incredible property.

5 📭 3 🖺 2 😭

Land Size: 600 sqm

View: https://www.ypa.com.au/7391251