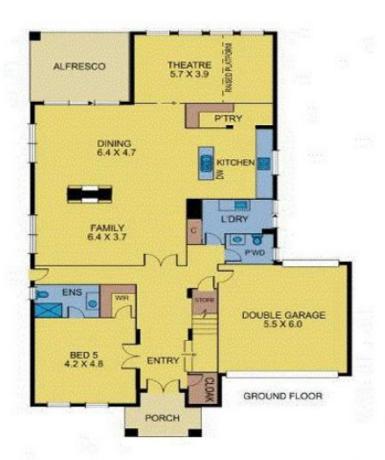

## 19 Melfin Drive HILLSIDE VIC

Contemporary, grand and sublime elegance merge with seamless perfection in this inspired family residence. Focusing on seamless indoor/outdoor living, the home has been designed, detailed and constructed with a meticulous eye, to capture and maximise a wealth of natural light without compromising on privacy.

Comprising of five Bedrooms of which two are master bedrooms and three other spacious bedrooms include Built in robes. The first of two master bedroom is located downstairs and is generous in size with a walk in robe and ensuite. The second of the two master bedrooms is located upstairs and features a his and hers walk in robe and a stunning bathroom layout including bath, two vanities, double shower and toilet. An extremely rare offering for such an incredible property.

5 📭 3 🖺 2 😭

Land Size: 600 sqm

View: https://www.ypa.com.au/7391251