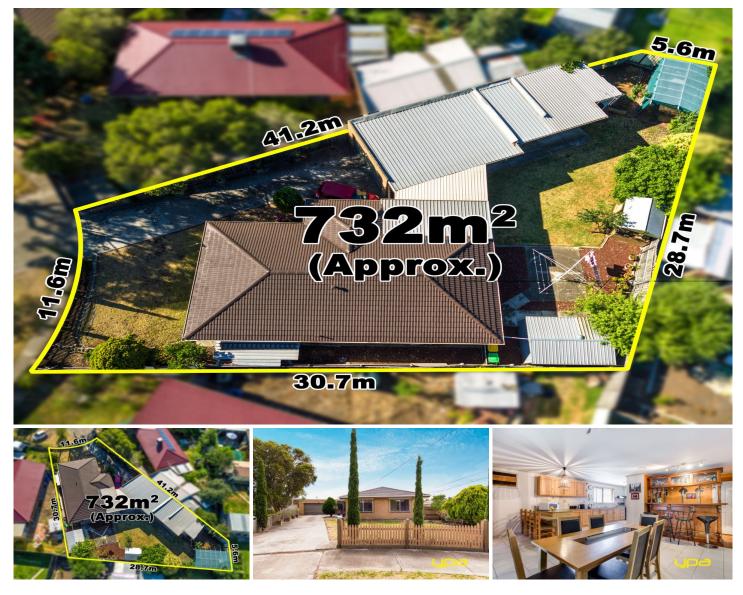

20 Tarana Crescent KINGS PARK VIC

Offered for the first time, this classically comfortable three-bedroom solid brick home enjoys an exceptional allotment of some 732m2, a rich natural resource for extending and renovating or re-developing entirely, STCA. The current residence includes a separate living and dining domain with a well-appointed kitchen, central bathroom and a great garden backdrop. Including features, gas ducted heating, alarm & a 2-car garage found at the rear complete with an abundance of storage rooms to further compliment a unique package. With land of such size this indicates one way forward for a property rich in family and/or development potential. Ensuring present day appeal in a highly regarded residential precinct, close to schools, parks, transport and local shops.