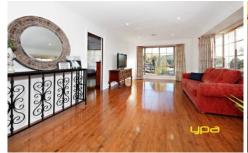

## 11 Kipling Place DELAHEY VIC

This immaculately presented and recently semi-renovated home is perfect for the growing family. As you instantly enter the home you are greeted by a large living room that adjoins to a very large and spacious main bedroom comprising of His and Hers robes and a full en-suite including shower and spa. The remaining two bedrooms are perfect in size and both offer built in robes. An open and spacious study offers an option for a forth bedroom. The kitchen is the centre of this fine home. Large in design and functional it includes stainless steel appliances, ample storage space and adjoins perfectly to the dining area.

A central and recently renovated bathroom services the home.

Situated towards the rear of the property awaits the spacious second living room perfect for a large and

3 📭 2 🖺 3 🗬

Land Size: 807 sqm

View: https://www.ypa.com.au/7391260