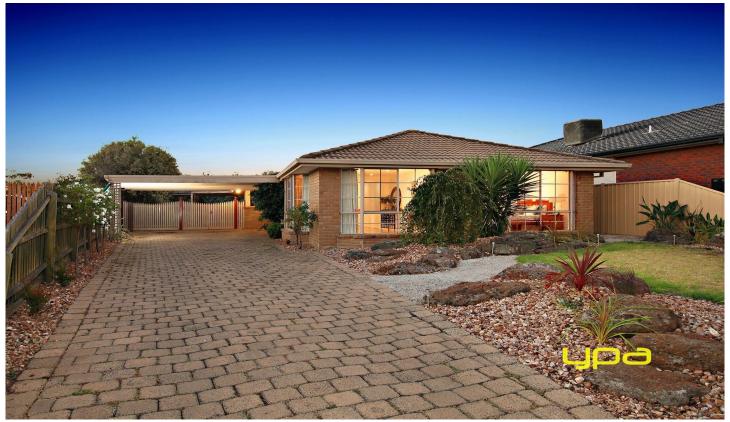

## 11 Kipling Place DELAHEY VIC

This immaculately presented and recently semi-renovated home is perfect for the growing family. As you instantly enter the home you are greeted by a large living room that adjoins to a very large and spacious main bedroom comprising of His and Hers robes and a full en-suite including shower and spa. The remaining two bedrooms are perfect in size and both offer built in robes. An open and spacious study offers an option for a forth bedroom. The kitchen is the centre of this fine home. Large in design and functional it includes stainless steel appliances, ample storage space and adjoins perfectly to the dining area.