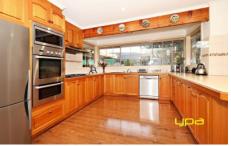

## 11 Kipling Place DELAHEY VIC

This immaculately presented and recently semi-renovated home is perfect for the growing family. As you instantly enter the home you are greeted by a large living room that adjoins to a very large and spacious main bedroom comprising of His and Hers robes and a full en-suite including shower and spa. The remaining two bedrooms are perfect in size and both offer built in robes. An open and spacious study offers an option for a forth bedroom. The kitchen is the centre of this fine home. Large in design and functional it includes stainless steel appliances, ample storage space and adjoins perfectly to the dining area.