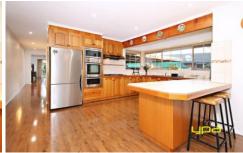

## 11 Kipling Place DELAHEY VIC

This immaculately presented and recently semi-renovated home is perfect for the growing family. As you instantly enter the home you are greeted by a large living room that adjoins to a very large and spacious main bedroom comprising of His and Hers robes and a full en-suite including shower and spa. The remaining two bedrooms are perfect in size and both offer built in robes. An open and spacious study offers an option for a forth bedroom. The kitchen is the centre of this fine home. Large in design and functional it includes stainless steel appliances, ample storage space and adjoins perfectly to the dining area.