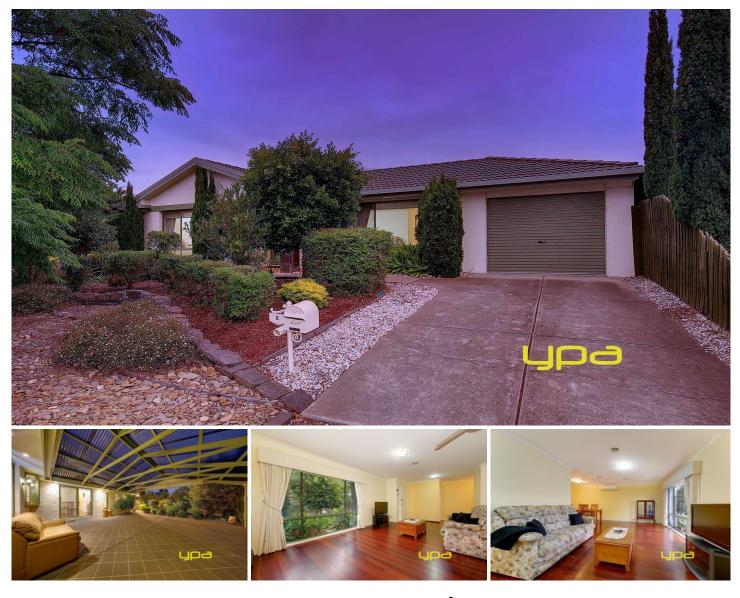

## 8 Serrata Court HILLSIDE VIC

Situated in a quiet, friendly court, and within walking distance to, public transport, local shops and more, it's the property built with a young family in mind. Offering 3 bedrooms, all with robes, master with ensuite and walk-in, formal lounge, bright kitchen adjoining a large meals area/family room.

Stepping outside you'll find a undercover entertainment area, perfect all year round further complimented by a beautifully landscaped rear yard.

Includes a single garage (with rear drive-through), ducted heating, split system cooling, timber flooring and plenty of extras. There's no work left to be done, so once you move in, pop the kettle on! (Land - approx. 632m2).

## 3 🛤 2 📛 1 🚘

Land Size : 632 sqm

View : https://www.ypa.com.au/7391261