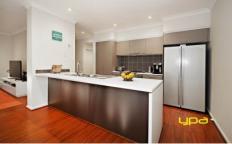

Entering the property you are instantly greeted by a large living area perfect for the family and a separate study/5th bedroom. Situated towards the rear of the property you will find the spacious kitchen including top of the range stainless steel appliances and plenty of storage options. Adjoining to the kitchen is a separate meals area and second spacious living room.