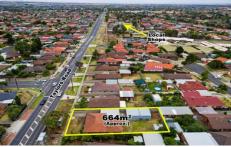

## 330 Taylors Road DELAHEY VIC

A golden opportunity here with this pristine brick veneer home on massive parcel of land of 664m2 approx. (39.36mx16.82m). This well presented home could be the ideal choice to move in and enjoy, extend later or build in the rear yard with plans for a 3-bedroom townhouse (Subject to Council Approval). Offering 3 bedrooms, ensuite to master, formal lounge & dining area, bright spacious kitchen with adjoining meals, central bathroom & a large backyard complete with 4 car garage. Featuring gas wall heating, wall air-conditioning, alarm, roller shutters and more. Only walking distance to local shops, schools, parks and minutes away to Keilor Plains train station.