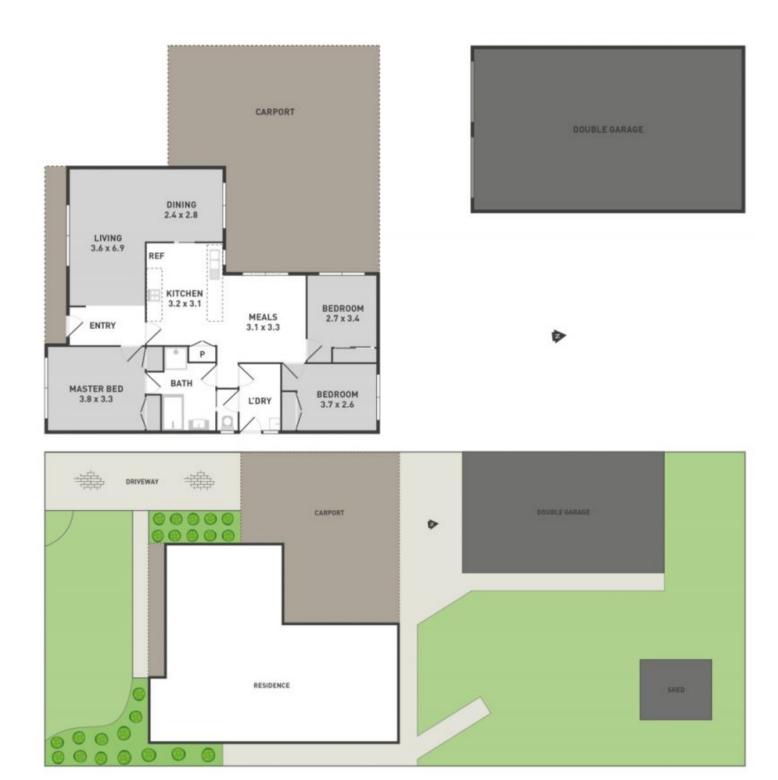

## 330 Taylors Road DELAHEY VIC

A golden opportunity here with this pristine brick veneer home on massive parcel of land of 664m2 approx. (39.36mx16.82m). This well presented home could be the ideal choice to move in and enjoy, extend later or build in the rear yard with plans for a 3-bedroom townhouse (Subject to Council Approval). Offering 3 bedrooms, ensuite to master, formal lounge & dining area, bright spacious kitchen with adjoining meals, central bathroom & a large backyard complete with 4 car garage. Featuring gas wall heating, wall air-conditioning, alarm, roller shutters and more. Only walking distance to local shops, schools, parks and minutes away to Keilor Plains train station.

## 3 📭 1 🔓 2 🖨

**Price** : \$ 535,000 **Land Size** : 664 sqm

View: https://www.ypa.com.au/7391264

Peter Colella 0421 346 326