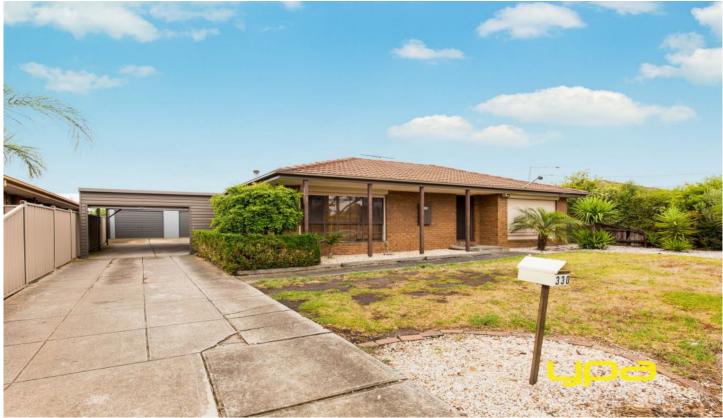

## 330 Taylors Road DELAHEY VIC

A golden opportunity here with this pristine brick veneer home on massive parcel of land of 664m2 approx. (39.36mx16.82m). This well presented home could be the ideal choice to move in and enjoy, extend later or build in the rear yard with plans for a 3-bedroom townhouse (Subject to Council Approval). Offering 3 bedrooms, ensuite to master, formal lounge & dining area, bright spacious kitchen with adjoining meals, central bathroom & a large backyard complete with 4 car garage. Featuring gas wall heating, wall air-conditioning, alarm, roller shutters and more. Only walking distance to local shops, schools, parks and minutes away to Keilor Plains train station.