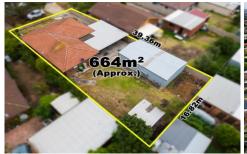

## 330 Taylors Road DELAHEY VIC

A golden opportunity here with this pristine brick veneer home on massive parcel of land of 664m2 approx. (39.36mx16.82m). This well presented home could be the ideal choice to move in and enjoy, extend later or build in the rear yard with plans for a 3-bedroom townhouse (Subject to Council Approval). Offering 3 bedrooms, ensuite to master, formal lounge & dining area, bright spacious kitchen with adjoining meals, central bathroom & a large backyard complete with 4 car garage. Featuring gas wall heating, wall air-conditioning, alarm, roller shutters and more. Only walking distance to local shops, schools, parks and minutes away to Keilor Plains train station.

## 3 📭 1 🔓 2 🖨

**Price** : \$ 535,000 **Land Size** : 664 sqm

View: https://www.ypa.com.au/7391264

Peter Colella 0421 346 326