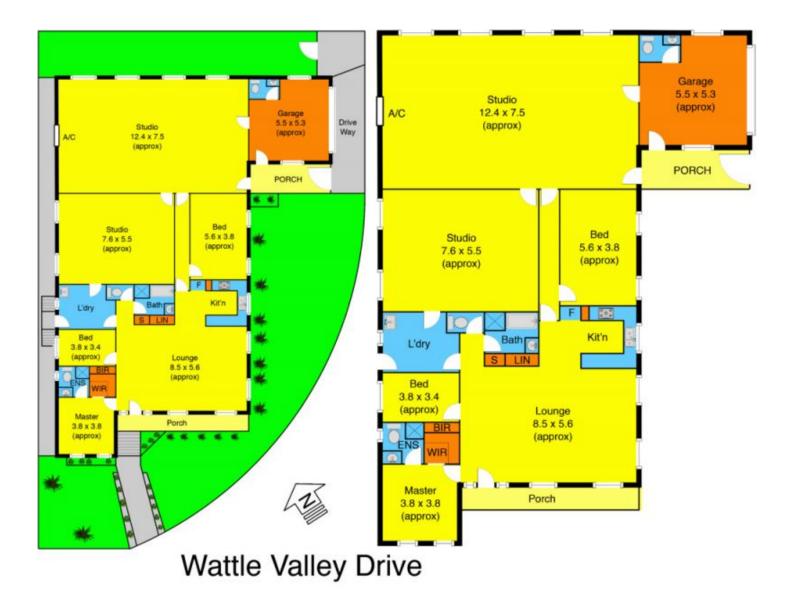

## 21 Wattle Valley Drive HILLSIDE VIC

Located in the highly sought after Bellevue estate sits this unique home offering an abundance of options with a fully equipped dance studio set up and ready to go, otherwise, this massive area could accommodate a 2nd family with a separate front entrance being positioned on a corner block. The home could be used as a home business with endless potential (STCA) or simply a large family home.

## Featuring:

- 3 or 4 bedrooms (master with WIR/ENS).
- Huge studio
- 2nd studio/4th bedroom with hard wood floors
- Open living area
- Tiled kitchen with ample cupboard space
- Ducted heating
- Air-conditioning

## 4 🛤 2 🚔 2 🖨

Land Size : 660 sqm View : https://ww

: https://www.ypa.com.au/7391265