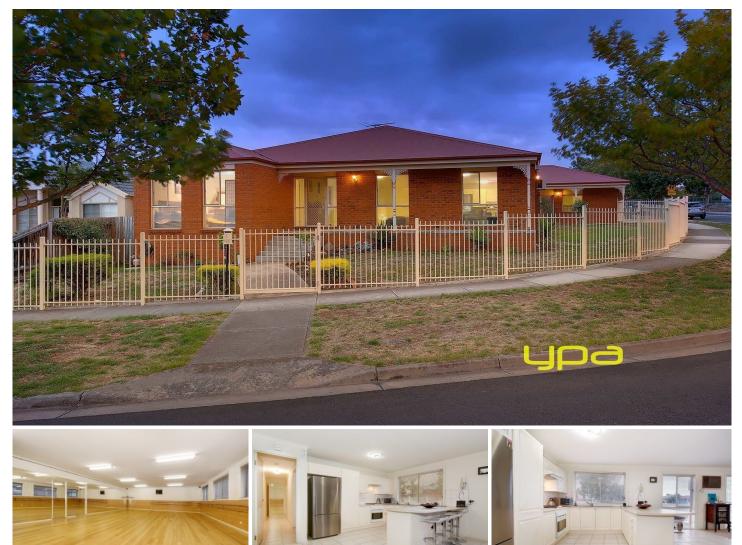

## 21 Wattle Valley Drive HILLSIDE VIC

Located in the highly sought after Bellevue estate sits this unique home offering an abundance of options with a fully equipped dance studio set up and ready to go, otherwise, this massive area could accommodate a 2nd family with a separate front entrance being positioned on a corner block. The home could be used as a home business with endless potential (STCA) or simply a large family home.

## Featuring:

- 3 or 4 bedrooms (master with WIR/ENS).
- Huge studio
- 2nd studio/4th bedroom with hard wood floors
- Open living area
- Tiled kitchen with ample cupboard space
- Ducted heating
- Air-conditioning

## 4 🛤 2 🚔 2 🖨

Land Size : 660 sqm View : https://ww

: https://www.ypa.com.au/7391265