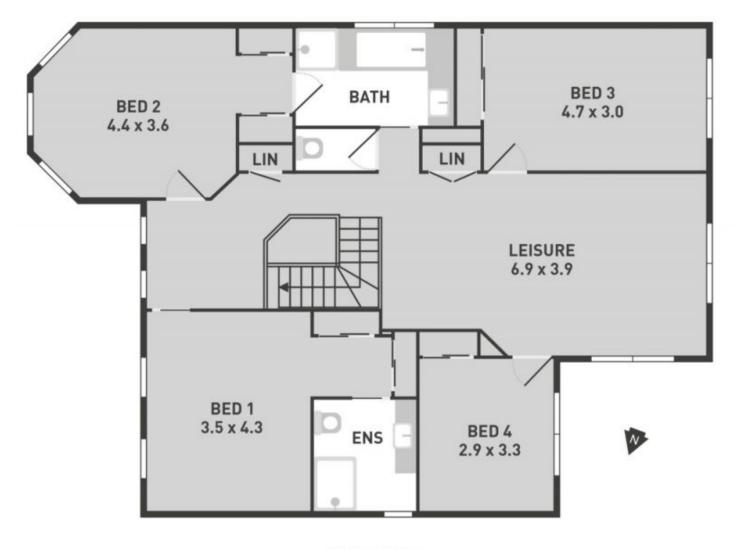

4 🕒 2 🔓 2 🖨

Land Size: 707 sqm

View: https://www.ypa.com.au/7391266

Peter Colella 0421 346 326

**GROUND FLOOR** 

FIRST FLOOR