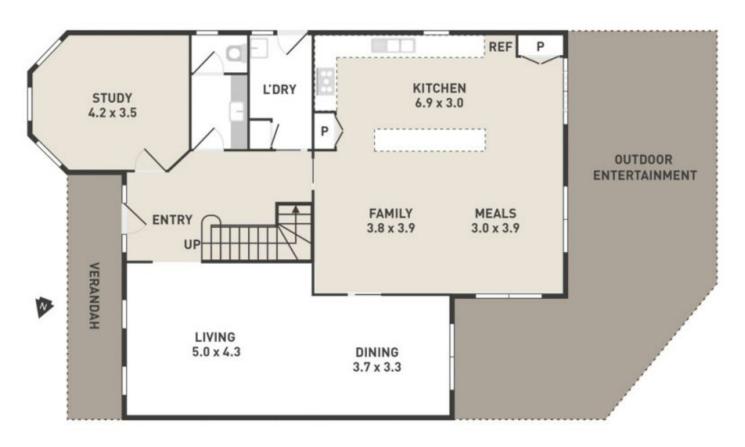

4 🕒 2 🔓 2 🖨

Land Size: 707 sqm

View: https://www.ypa.com.au/7391266

Peter Colella 0421 346 326

**GROUND FLOOR** 

FIRST FLOOR