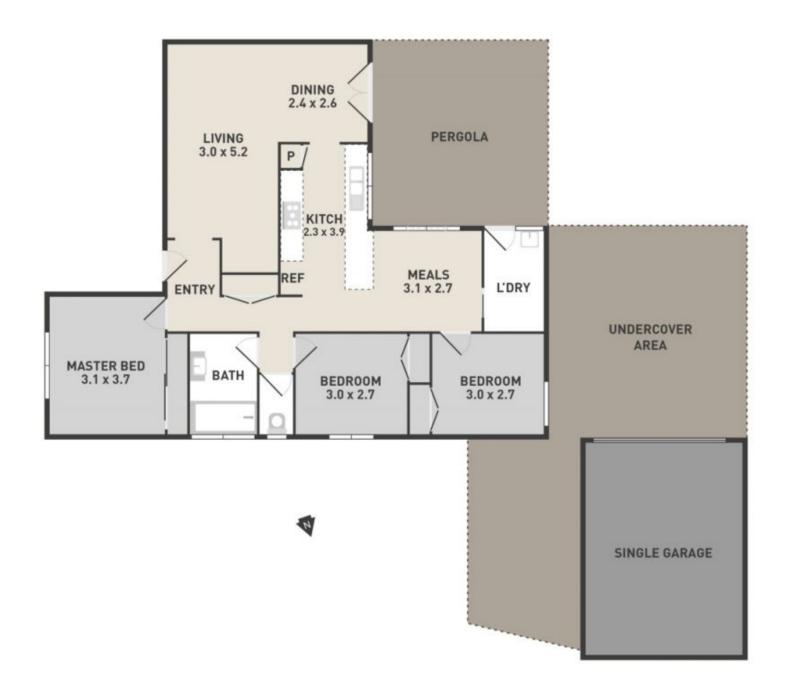

Comprising three spacious bedrooms a great size kitchen, open plan meals and living area which flows onto a private low maintenance rear yard and a formal living area.

Other features include gas heating , spilt system cooling and hardwood flooring throughout . Enjoy all the freedoms that a low maintenance property such as this has to offer , inspections are definitely going to open your eyes on the amount of work you need to do . But you can do it your way.

## 3 🎮 1 🚔 2 🚘

Land Size : 645 sqm

View

: https://www.ypa.com.au/7391268