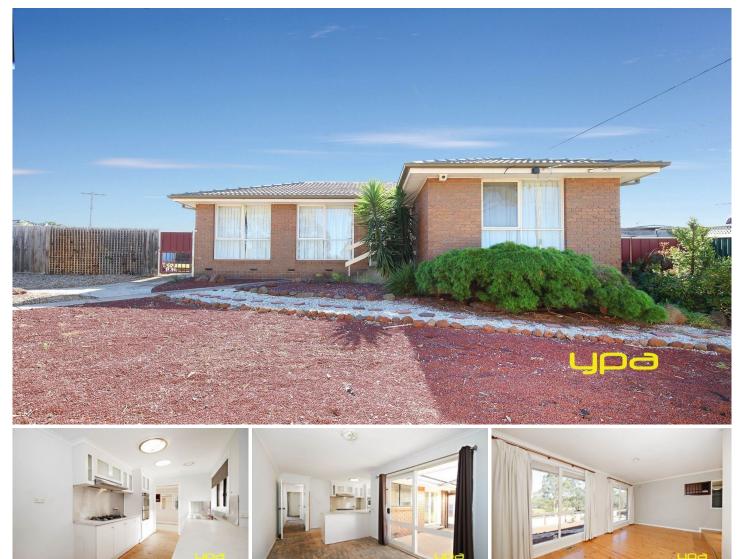

## 14 Broadway Boulevard WYNDHAM VALE VIC

## THAT SIMPLE !!!

A perfect opportunity exists for investors or first home buyers to secure this home in a very convenient position close to local amenities , all set on a generous corner allotment of 645m2 , great size backyard with an unrestricted side access

Comprising three spacious bedrooms a great size kitchen, open plan meals and living area which flows onto a private low maintenance rear yard and a formal living area.

Other features include gas heating , spilt system cooling and hardwood flooring throughout . Enjoy all the freedoms that a low maintenance property such as this has to offer , inspections are definitely going to open your eyes on the amount of work you need to do . But you can do it your way.

## 3 🎮 1 🚔 2 🚘

Land Size : 645 sqm

View

: https://www.ypa.com.au/7391268