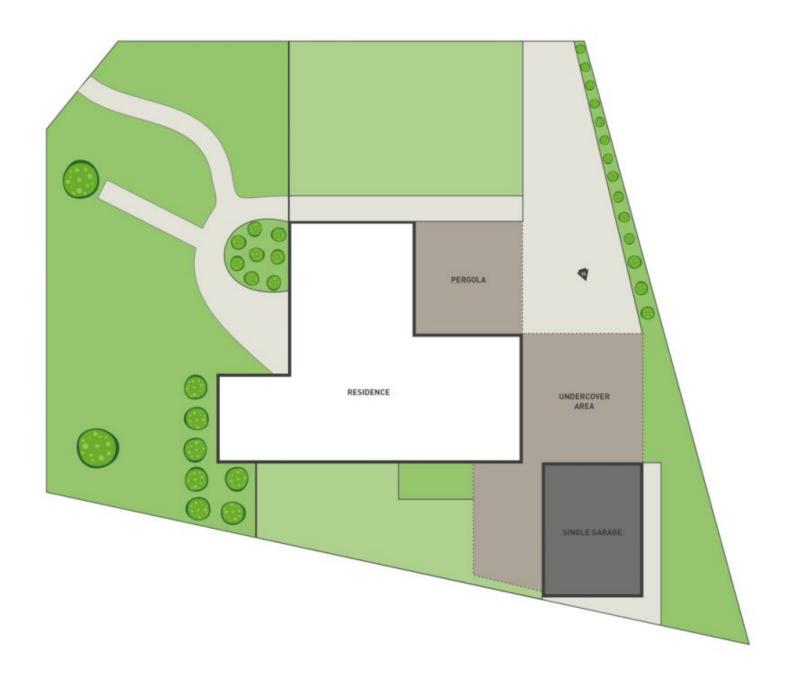

## THAT SIMPLE !!!

A perfect opportunity exists for investors or first home buyers to secure this home in a very convenient position close to local amenities , all set on a generous corner allotment of 645m2 , great size backyard with an unrestricted side access

## 3 🎮 1 🚔 2 🚘

Land Size : 645 sqm

View

: https://www.ypa.com.au/7391268