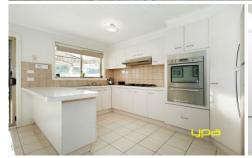

Towards the rear of the property you will find a large and functional kitchen including ample storage space, 600mm stainless steel appliances and perfectly adjoins to the dining area.

Outside you will be more than impressed by a stunning and spacious outdoor entertaining area that is covered by a wraparound pergola. Side access allows you to use the