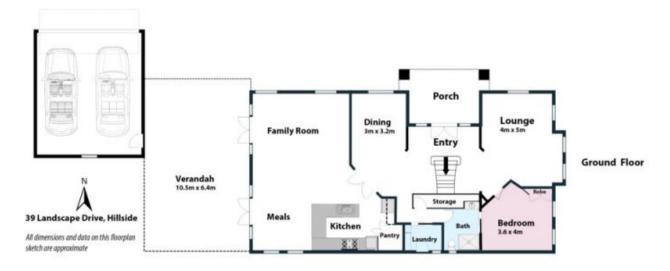

Offers 4 generous bedrooms with BIRs plus a study, including TWO master bedrooms with ensuite and robes, large kitchen with ceasar stone bench-tops and SS appliances adjoining spacious meals/open living zone, plus a separate formal lounge and dining area.

Also including a generous upstairs retreat with the option to potentially convert this into a 5th bedroom. Outside youll find a flattering enclosed under cover entertainment area, perfect all year round.