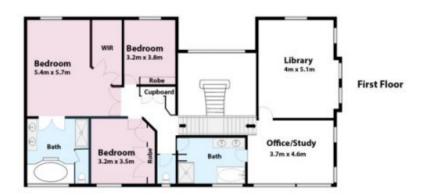

Offers 4 generous bedrooms with BIRs plus a study, including TWO master bedrooms with ensuite and robes, large kitchen with ceasar stone bench-tops and SS appliances adjoining spacious meals/open living zone, plus a separate formal lounge and dining area.

Also including a generous upstairs retreat with the option to potentially convert this into a 5th bedroom. Outside youll find a flattering enclosed under cover entertainment area, perfect all year round.