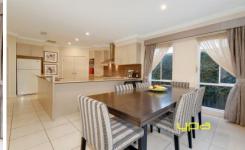

Offers 4 generous bedrooms with BIRs plus a study, including TWO master bedrooms with ensuite and robes, large kitchen with ceasar stone bench-tops and SS appliances adjoining spacious meals/open living zone, plus a separate formal lounge and dining area.