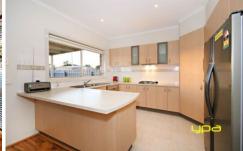

Entering the property you are instantly greeted by a large living area perfect for the growing family. Situated towards the rear of the property you will find the spacious kitchen including top of the range stainless steel appliances and plenty of storage options. Adjoining to the kitchen is a separate meals area.