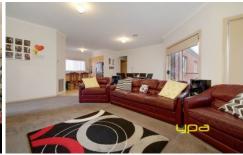

## Featuring Internally:

- 4 bedrooms with BIR, master with ENS & WIR
- Central bathroom
- Ducted Heating
- Bright kitchen with SS appliances inc. dishwasher
- Open Living