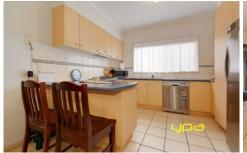

## Featuring Internally:

- 4 bedrooms with BIR, master with ENS & WIR
- Central bathroom
- Ducted Heating
- Bright kitchen with SS appliances inc. dishwasher
- Open Living