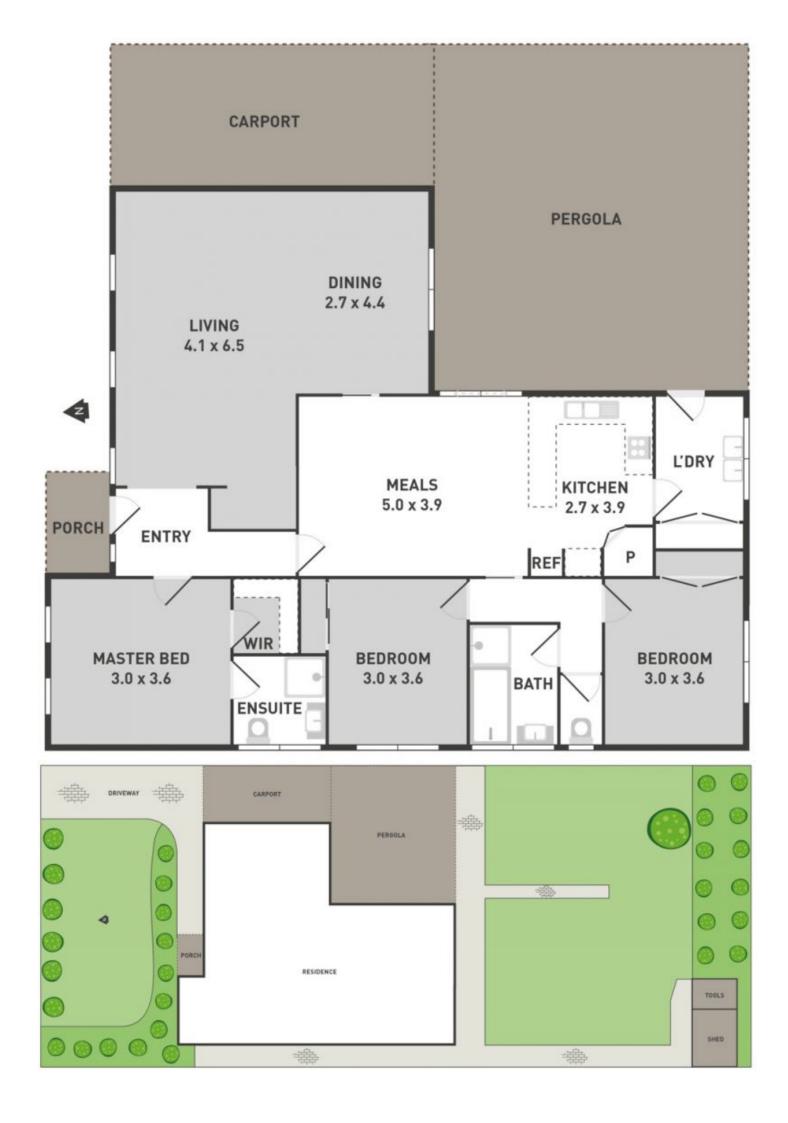

## 143 Odessa Avenue KEILOR DOWNS VIC

An exciting opportunity awaits the lucky buyer of this generous family home, located only minutes from local shops, schools, freeway access and public transport.

On entrance step into the open L-shaped lounge/formal dining area which leads to a bright timber kitchen adjoining meals/family area, step out to the great size backyard with a huge pergola still leaving plenty of yard space. Featuring 3 bedrooms all with BIRs, master with WIR and ENS.

Including ducted heating, split system cooling, rollershutters, single remote roller door with rear access providing loads of car accommodation and much more. All this set on a great sized allotment of approximately 670m2. Enquire Today.

## 3 🕮 2 📛 3 🖨

Land Size: 670 sqm

View: https://www.ypa.com.au/7391282