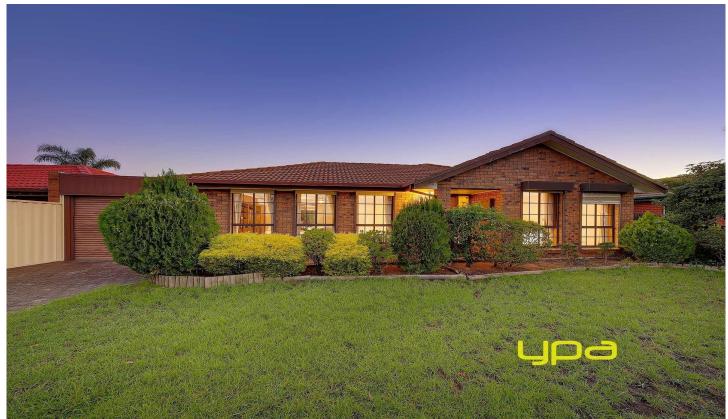

## 143 Odessa Avenue KEILOR DOWNS VIC

An exciting opportunity awaits the lucky buyer of this generous family home, located only minutes from local shops, schools, freeway access and public transport.

On entrance step into the open L-shaped lounge/formal dining area which leads to a bright timber kitchen adjoining meals/family area, step out to the great size backyard with a huge pergola still leaving plenty of yard space. Featuring 3 bedrooms all with BIRs, master with WIR and ENS.

Including ducted heating, split system cooling, rollershutters, single remote roller door with rear access providing loads of car accommodation and much more. All this set on a great sized allotment of approximately 670m2. Enquire Today.

## 3 🕮 2 📛 3 🖨

Land Size: 670 sqm

View: https://www.ypa.com.au/7391282