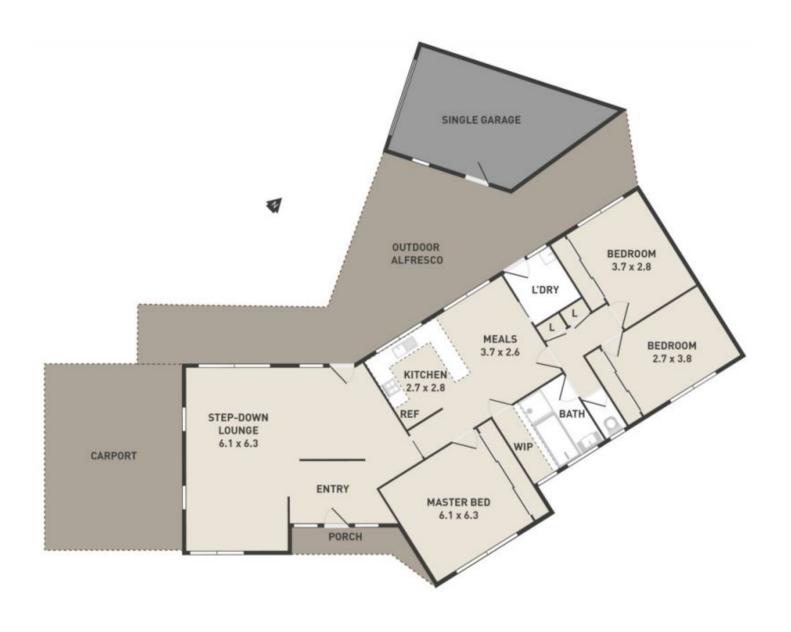

## **6 Guinane Avenue HOPPERS CROSSING VIC**

Set right in the heart of Hoppers Crossing and offering a spacious layout is this much loved family home that would suit the investor, first home buyer or you are just planning to downsize. The formal living room with quality hard wooding flooring is inviting and leads to an updated kitchen adjoining a large meals area which overlooks a brilliant size backyard.

Appointed with split system, walk in pantry , updated bathroom and single carport which leads to a beautiful backyard for the kids to play around in as well as a single car garage at the rear of the home .With Pacific Werribee Shopping centre being minutes away ,train station , sporting facilities, freeway access down the road you really cant ask for more . Be sure to inspect this very appealing property today as it is sure to go quick.