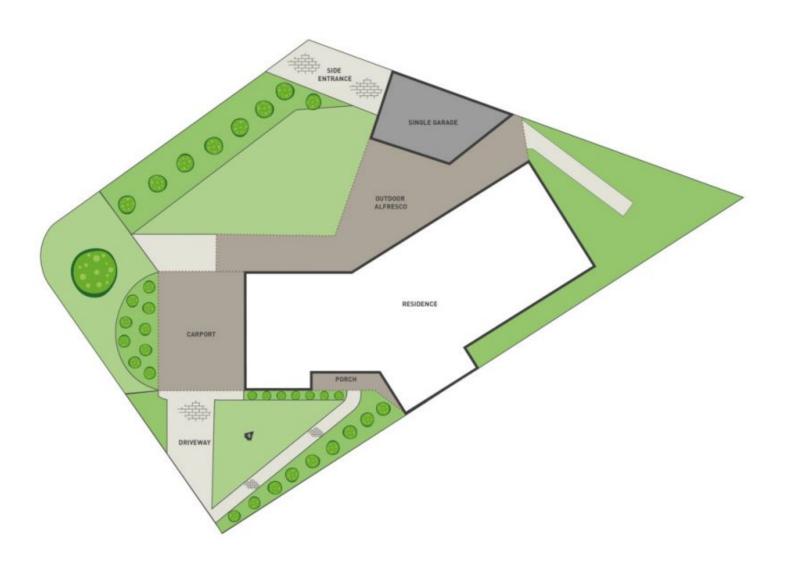

## **6 Guinane Avenue HOPPERS CROSSING VIC**

Set right in the heart of Hoppers Crossing and offering a spacious layout is this much loved family home that would suit the investor, first home buyer or you are just planning to downsize. The formal living room with quality hard wooding flooring is inviting and leads to an updated kitchen adjoining a large meals area which overlooks a brilliant size backyard.

Appointed with split system, walk in pantry , updated bathroom and single carport which leads to a beautiful backyard for the kids to play around in as well as a single car garage at the rear of the home .With Pacific Werribee Shopping centre being minutes away ,train station , sporting facilities, freeway access down the road you really cant ask for more . Be sure to inspect this very appealing property today as it is sure to go quick.