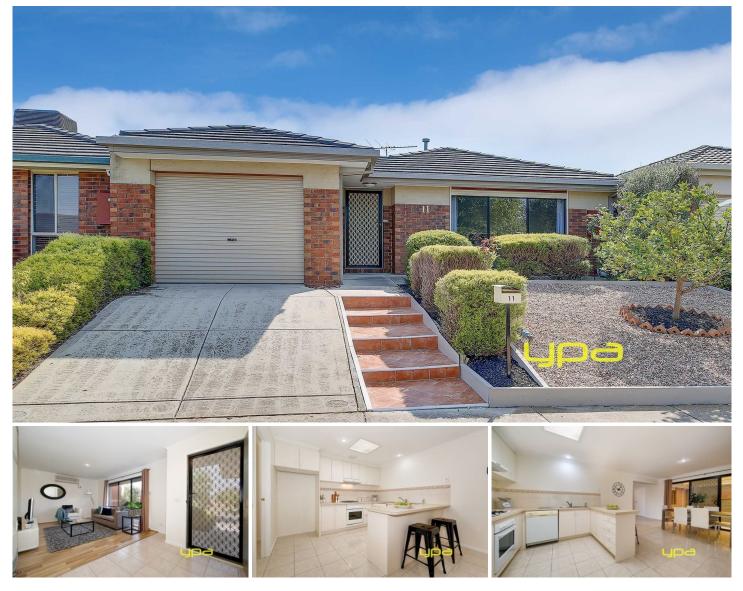

## 11 Charlesworth Crescent BURNSIDE VIC

Stunningly presented, and complete from front-to-back, this stylish property leaves nothing to do but sit back and enjoy. Its a cut above the rest, offering bright sun-filled living, and low maintenance gardens, plus a host of extras to make life comfortable for years to come.

Offering 3 great sized bedrooms, complete with robes (master with ensuite) open lounge on entrance leading to neat kitchen including dishwasher adjoining the tiled meals area.

Includes split system, downlights, rollershutters, single garage with internal access, shed, pergola, floorboards and more. Situated close to schools, shops, parklands and public transport. Its a much loved home in search of a new owner. Will you be the lucky one?

## 3 🛤 2 🚔 1 🚘

Land Size : 300 sqm View : https://ww

: https://www.ypa.com.au/7391288