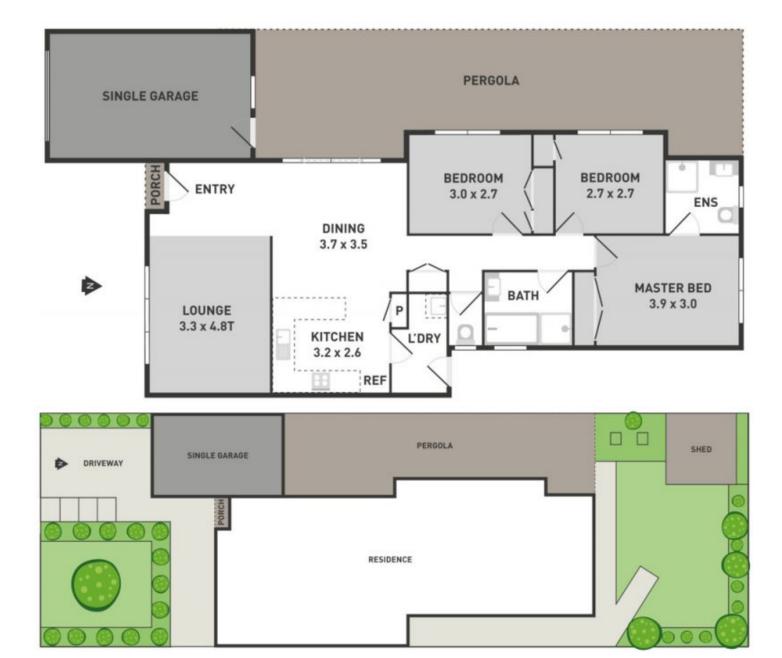

Offering 3 great sized bedrooms, complete with robes (master with ensuite) open lounge on entrance leading to neat kitchen including dishwasher adjoining the tiled meals area.

Includes split system, downlights, rollershutters, single garage with internal access, shed, pergola, floorboards and more. Situated close to schools, shops, parklands and public transport. Its a much loved home in search of a new owner. Will you be the lucky one?

## 3 🛤 2 🚔 1 🚘

Land Size : 300 sqm View : https://ww

: https://www.ypa.com.au/7391288