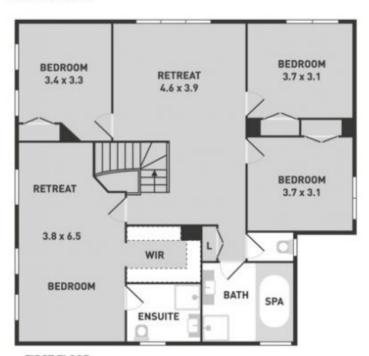

## 15 Panorama Drive HILLSIDE VIC

This is Hillside's most affordable home showcasing an impressive versatile open floor plan with free-flowing interiors, with family-focused lifestyle quality in mind and ideally located for convenience. Offering open plan formal living area, executive style study, dining area, large kitchen & meals overlooking the family area & rumpus. Upstairs comprises 4 bedrooms (master with full ensuite and WIR) & large retreat area. Other features include gas ducted heating, evaporative cooling, double remote garage with drive through access or on some 655m2 (approx) of land. Conveniently located close to major schools, Watergardens and all public transport.

## 4 2 2 2

Land Size: 655 sqm

View: https://www.ypa.com.au/7391289

Peter Colella 0421 346 326

**GROUND FLOOR** 

FIRST FLOOR