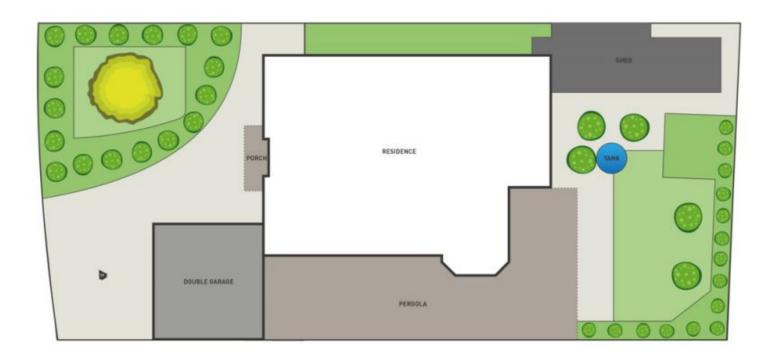

## 15 Panorama Drive HILLSIDE VIC

This is Hillside's most affordable home showcasing an impressive versatile open floor plan with free-flowing interiors, with family-focused lifestyle quality in mind and ideally located for convenience. Offering open plan formal living area, executive style study, dining area, large kitchen & meals overlooking the family area & rumpus. Upstairs comprises 4 bedrooms (master with full ensuite and WIR) & large retreat area. Other features include gas ducted heating, evaporative cooling, double remote garage with drive through access or on some 655m2 (approx) of land. Conveniently located close to major schools, Watergardens and all public transport.