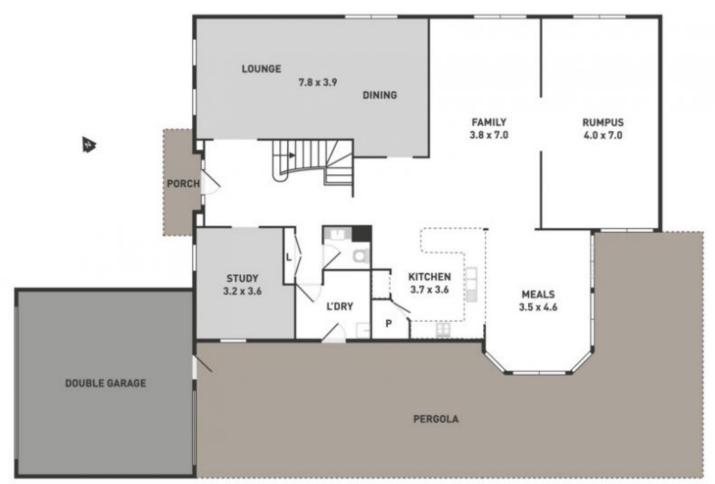

## 15 Panorama Drive HILLSIDE VIC

This is Hillside's most affordable home showcasing an impressive versatile open floor plan with free-flowing interiors, with family-focused lifestyle quality in mind and ideally located for convenience. Offering open plan formal living area, executive style study, dining area, large kitchen & meals overlooking the family area & rumpus. Upstairs comprises 4 bedrooms (master with full ensuite and WIR) & large retreat area. Other features include gas ducted heating, evaporative cooling, double remote garage with drive through access or on some 655m2 (approx) of land. Conveniently located close to major schools, Watergardens and all public transport.

## 4 2 2 2

Land Size: 655 sqm

View: https://www.ypa.com.au/7391289

Peter Colella 0421 346 326

**GROUND FLOOR** 

FIRST FLOOR