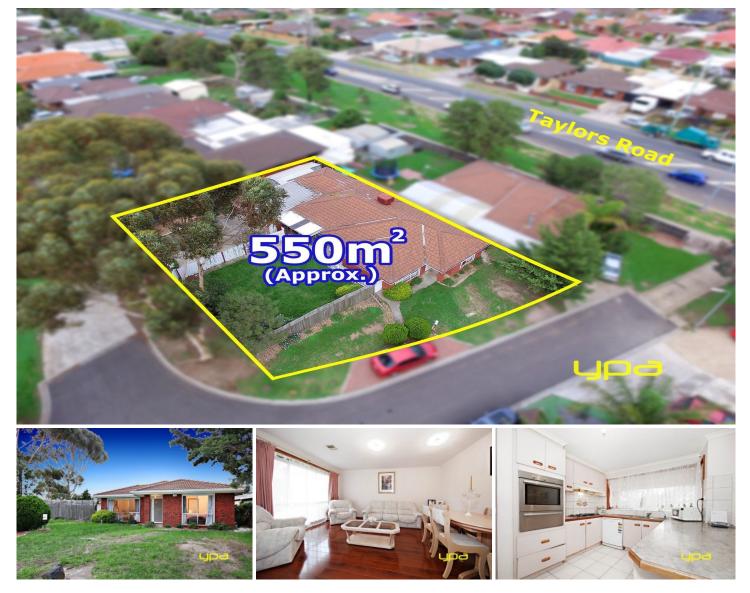

Outside you will be more than impressed by a large and spacious backyard sitting on a 550m2 (approx) allotment. Potential Development Subject to council approval on a corner block.

Other features of the home include: Laundry with outside access, Ducted heating and Evaporative cooling, Alarm

## 4 🛤 2 🚔 2 🚔

Land Size : 550 sqm View : https://ww

: https://www.ypa.com.au/7391292