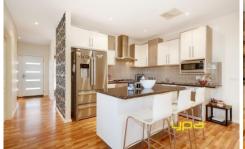

## 34 Clarke Avenue ST ALBANS VIC

A stunning example of contemporary design, enhanced by its own street frontage, this outstanding residence is one not to be missed. The property is complemented by the light-filled appeal of impressive proportions including a flexible formal lounge and large, separate living/dining areas floating floors and carpet throughout. The open-plan kitchen's granite surfaces, island bench and stainless steel appliances reflect a level of luxury and style that's confirmed by three upstairs bedrooms arranged around a refined central study nook. The main bedroom's balcony, walk-in robes, ensuite and the family bathroom's bright dimensions complete a design that's accompanied by heating and cooling, Foxtel connectivity, Lock up garage, Alarm System, dual drive way and the spacious outdoor entertainment area equipped with a Jacuzzi perfect all year round for you to enjoy.