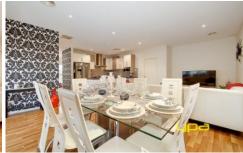

## 34 Clarke Avenue ST ALBANS VIC

A stunning example of contemporary design, enhanced by its own street frontage, this outstanding residence is one not to be missed. The property is complemented by the light-filled appeal of impressive proportions including a flexible formal lounge and large, separate living/dining areas floating floors and carpet throughout. The open-plan kitchen's granite surfaces, island bench and stainless steel appliances reflect a level of luxury and style that's confirmed by three upstairs bedrooms arranged around a refined central study nook. The main bedroom's balcony, walk-in robes, ensuite and the family bathroom's bright dimensions complete a design that's accompanied by heating and cooling, Foxtel connectivity, Lock up garage, Alarm System, dual drive way and the spacious outdoor entertainment area equipped with a Jacuzzi perfect all year round for you to enjoy.