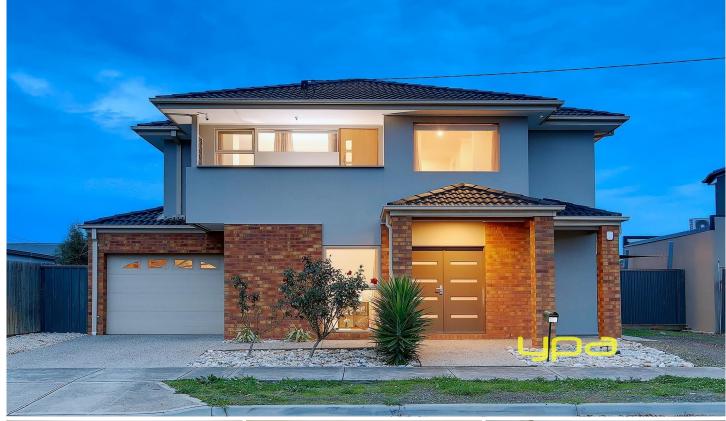

## 34 Clarke Avenue ST ALBANS VIC

A stunning example of contemporary design, enhanced by its own street frontage, this outstanding residence is one not to be missed. The property is complemented by the light-filled appeal of impressive proportions including a flexible formal lounge and large, separate living/dining areas floating floors and carpet throughout. The open-plan kitchen's granite surfaces, island bench and stainless steel appliances reflect a level of luxury and style that's confirmed by three upstairs bedrooms arranged around a refined central study nook. The main bedroom's balcony, walk-in robes, ensuite and the family bathroom's bright dimensions complete a design that's accompanied by heating and cooling, Foxtel connectivity, Lock up garage, Alarm System, dual drive way and the spacious outdoor entertainment area equipped with a Jacuzzi perfect all year round for you to enjoy.