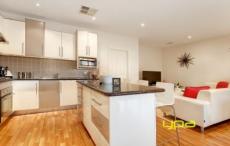

## 34 Clarke Avenue ST ALBANS VIC

A stunning example of contemporary design, enhanced by its own street frontage, this outstanding residence is one not to be missed. The property is complemented by the light-filled appeal of impressive proportions including a flexible formal lounge and large, separate living/dining areas floating floors and carpet throughout. The open-plan kitchen's granite surfaces, island bench and stainless steel appliances reflect a level of luxury and style that's confirmed by three upstairs bedrooms arranged around a refined central study nook. The main bedroom's balcony, walk-in robes, ensuite and the family bathroom's bright dimensions complete a design that's accompanied by heating and cooling, Foxtel connectivity, Lock up garage, Alarm System, dual drive way and the spacious outdoor entertainment area equipped with a Jacuzzi perfect all year round for you to enjoy.