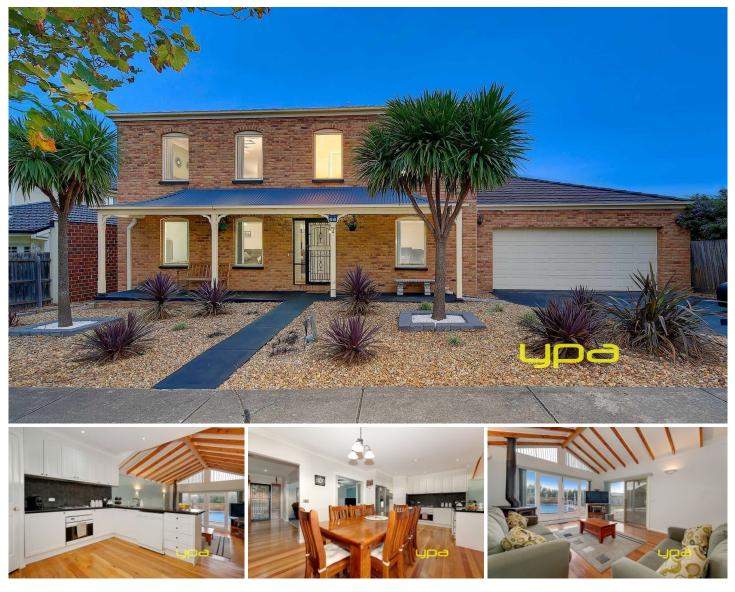

## 7 Wellington Drive HILLSIDE VIC

Meticulously maintained & beautifully presented, this immaculate family home is ideal for growing families. A rare find in the heart of Hillside with the area's top amenities at your doorstep, this double-storey brick home has everything a family could possibly want!

Offering 3 generous bedrooms upstairs with built-in robes, Master bedroom includes walk-in robe, built-in robes and ensuite, plus a study/4th bedroom downstairs. On entrance step into the open lounge area leading to bright kitchen with granite benchtops adjoining the meals area. This also overlooks a second living area with cathedral ceilings.

Entertaining in this home is made easy with seamlessly flowing living areas which leads through to the decked outdoor undercover area and solar heated swimming pool complimented with a large backyard leaving room for kids to play around in all year around.