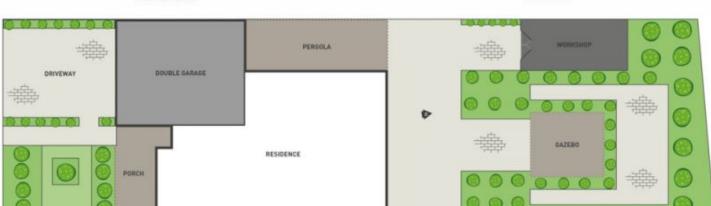

## 45 Bloomsbury Drive TAYLORS HILL VIC

Secure & perfectly set behind its own street frontage opposite a gorgeous parkland. Boasting a lavish layout, the home features elegant designer interiors enhanced by first class workmanship, top quality finishes and an abundance of natural light throughout. This appealing townhouse offers three bedrooms, ensuite to main, central bathroom plus a retreat upstairs. Spacious separate lounge, superb modern kitchen with stainless steel appliances, caesar stone benches, room and large family area highlighted by polished timber floors stepping out a landscaped outdoor entertaining setting & work shed. Features include: evaporative cooling, ducted heating, roller shutters, ducted vacuum system, alarm, open study with in-built cabinetry, double car garage with remote control complete with drive through access & pergola or on some 446m2(approx) of land.