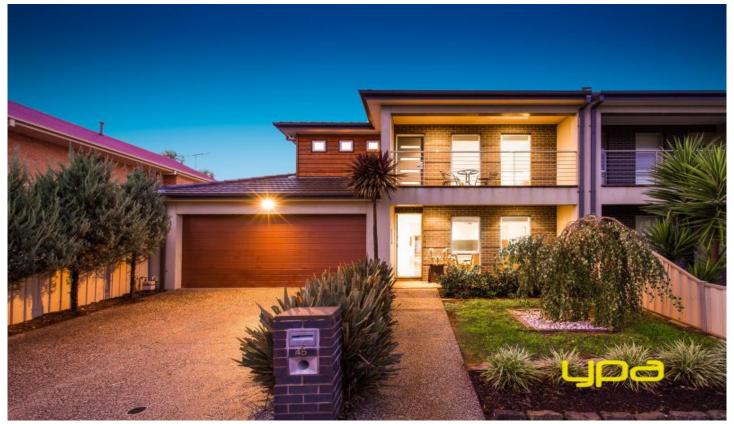

## 45 Bloomsbury Drive TAYLORS HILL VIC

Secure & perfectly set behind its own street frontage opposite a gorgeous parkland. Boasting a lavish layout, the home features elegant designer interiors enhanced by first class workmanship, top quality finishes and an abundance of natural light throughout. This appealing townhouse offers three bedrooms, ensuite to main, central bathroom plus a retreat upstairs. Spacious separate lounge, superb modern kitchen with stainless steel appliances, caesar stone benches, room and large family area highlighted by polished timber floors stepping out a landscaped outdoor entertaining setting & work shed. Features include: evaporative cooling, ducted heating, roller shutters, ducted vacuum system, alarm, open study with in-built cabinetry, double car garage with remote control complete with drive through access & pergola or on some 446m2(approx) of land.