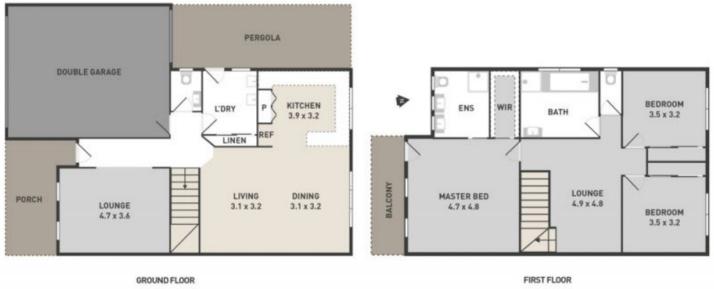

## 45 Bloomsbury Drive TAYLORS HILL VIC

Secure & perfectly set behind its own street frontage opposite a gorgeous parkland. Boasting a lavish layout, the home features elegant designer interiors enhanced by first class workmanship, top quality finishes and an abundance of natural light throughout. This appealing townhouse offers three bedrooms, ensuite to main, central bathroom plus a retreat upstairs. Spacious separate lounge, superb modern kitchen with stainless steel appliances, caesar stone benches, room and large family area highlighted by polished timber floors stepping out a landscaped outdoor entertaining setting & work shed. Features include: evaporative cooling, ducted heating, roller shutters, ducted vacuum system, alarm, open study with in-built cabinetry, double car garage with remote control complete with drive through access & pergola or on some 446m2(approx) of land.