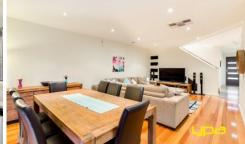

## 45 Bloomsbury Drive TAYLORS HILL VIC

Secure & perfectly set behind its own street frontage opposite a gorgeous parkland. Boasting a lavish layout, the home features elegant designer interiors enhanced by first class workmanship, top quality finishes and an abundance of natural light throughout. This appealing townhouse offers three bedrooms, ensuite to main, central bathroom plus a retreat upstairs. Spacious separate lounge, superb modern kitchen with stainless steel appliances, caesar stone benches, room and large family area highlighted by polished timber floors stepping out a landscaped outdoor entertaining setting & work shed. Features include: evaporative cooling, ducted heating, roller shutters, ducted vacuum system, alarm, open study with in-built cabinetry, double car garage with remote control complete with drive through access & pergola or on some 446m2(approx) of land.