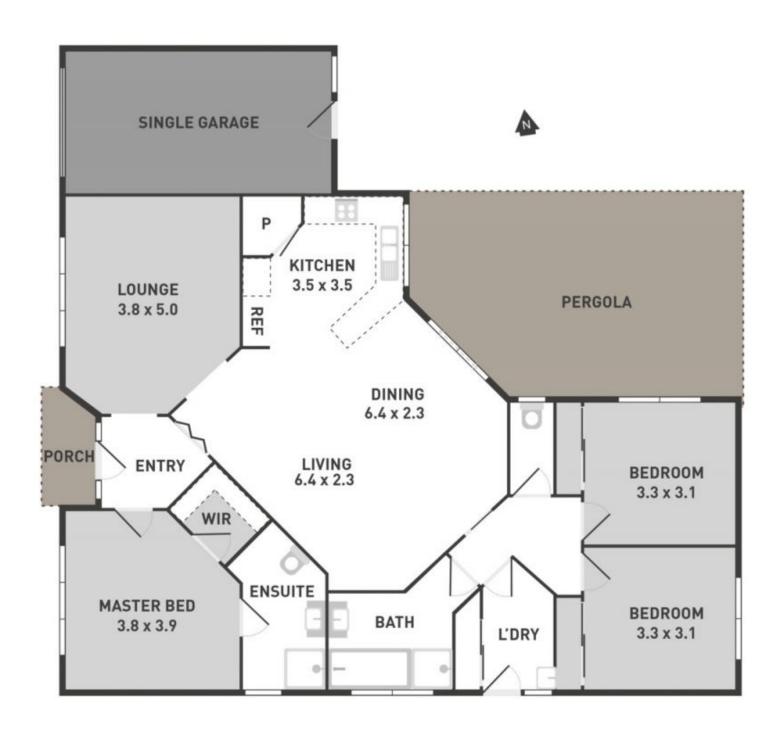

## 12 Rodmar Close HILLSIDE VIC

Situated in a quiet, friendly pocket of Hillside, and only a short stroll to schools, bus stops, local shops and more, its the property built with a young family in mind or even the astute investor. Offering 3 bedrooms with built in robes, master with WIR & ENS. On entrance, step into the large tiled open plan living area which leads to the sun-filled kitchen adjoining meals area.

Outside youll find an undercover outdoor entertaining area overlooking a decent sized lawn area for the kids to run around. Other features include ducted heating, evaporative cooling, single garage, alarm system and loads more. This one wont last long, book an inspection today!