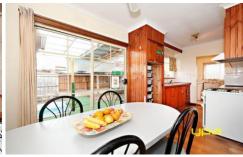

As you enter you are instantly greeting by the formal lounge room. Continuing through the property you arrive to the kitchen area that adjoins to the dining area.

Offering 3 spacious bedrooms, Master bedroom is equipped with a built in robe and ensuite. Located at the rear of the property is the spacious bathroom and laundry.