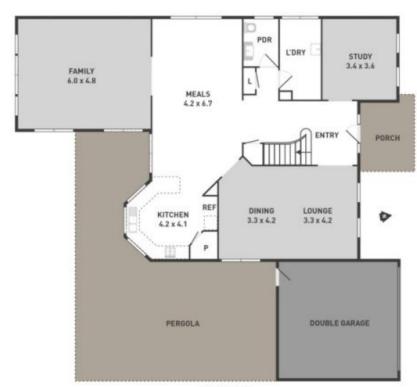

## 32 Grandview Crescent HILLSIDE VIC

Situated in the highly sought after Bellevue Estate, this stunning two-level family home provides the luxurious lifestyle most envy. Positioned on a generously sized allotment (approximately 651m2), this 4 bedroom plus study residence (master with full ensuite) offers an abundance of uncompromised space, style and convenience.

With quality features and attention to detail suited for a growing or established family, featuring a large pergola and 4 separate living areas ideal for entertainment.

## Other features include:

- -Ducted heating and 2 Split systems
- -High ceilings
- -Built in bar
- -4 living zones

## 4 2 2 2

Land Size: 651 sqm

View: https://www.ypa.com.au/7391301

GROUND FLOOR