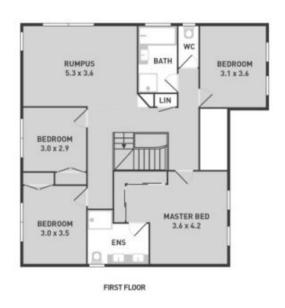

## 32 Grandview Crescent HILLSIDE VIC

Situated in the highly sought after Bellevue Estate, this stunning two-level family home provides the luxurious lifestyle most envy. Positioned on a generously sized allotment (approximately 651m2), this 4 bedroom plus study residence (master with full ensuite) offers an abundance of uncompromised space, style and convenience.

With quality features and attention to detail suited for a growing or established family, featuring a large pergola and 4 separate living areas ideal for entertainment.

## Other features include:

- -Ducted heating and 2 Split systems
- -High ceilings
- -Built in bar
- -4 living zones