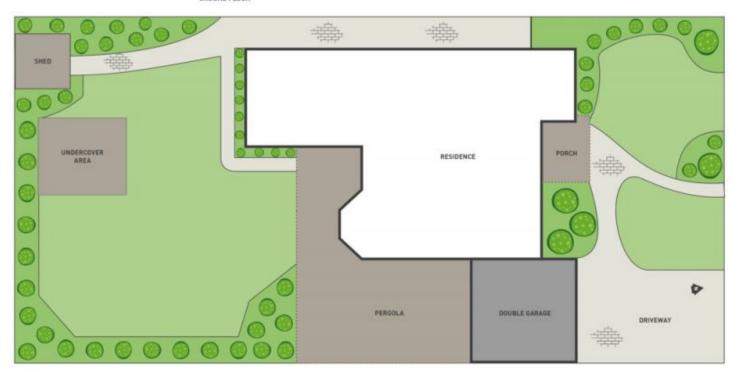

## 32 Grandview Crescent HILLSIDE VIC

Situated in the highly sought after Bellevue Estate, this stunning two-level family home provides the luxurious lifestyle most envy. Positioned on a generously sized allotment (approximately 651m2), this 4 bedroom plus study residence (master with full ensuite) offers an abundance of uncompromised space, style and convenience.

With quality features and attention to detail suited for a growing or established family, featuring a large pergola and 4 separate living areas ideal for entertainment.