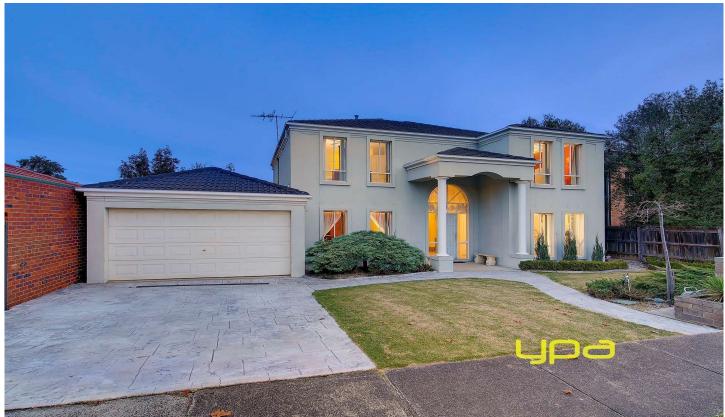

## 32 Grandview Crescent HILLSIDE VIC

Situated in the highly sought after Bellevue Estate, this stunning two-level family home provides the luxurious lifestyle most envy. Positioned on a generously sized allotment (approximately 651m2), this 4 bedroom plus study residence (master with full ensuite) offers an abundance of uncompromised space, style and convenience.

With quality features and attention to detail suited for a growing or established family, featuring a large pergola and 4 separate living areas ideal for entertainment.

## Other features include:

- -Ducted heating and 2 Split systems
- -High ceilings
- -Built in bar
- -4 living zones

## 4 2 2 2

Land Size: 651 sqm

View: https://www.ypa.com.au/7391301

GROUND FLOOR