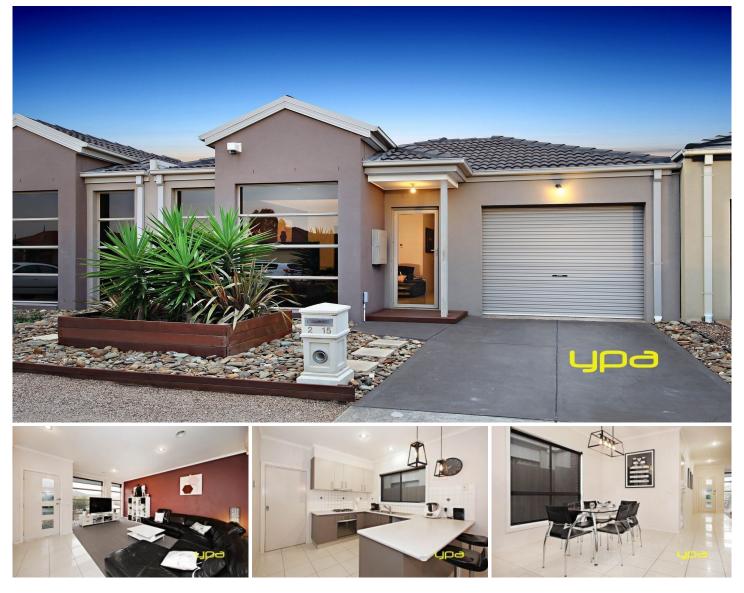

2/15 Jade Way HILLSIDE VIC

Save on body corporate fees and take advantage of this neat property situated in a prime position. Perfect for first home buyers looking to break into Hillsides flourishing market or savvy investors.

Comprising of three bedrooms with built in robes, Master with large walk- in robe and ens. As you arrive you are instantly greeted by the living room that flows into the spacious kitchen includes top of the range stainless steel appliances and plenty of storage. Step outside where you will be more than impressed by a stunning decked entertaining area, perfect for all year round entertaining!

Other features of the home include: High ceilings, Low maintenance backyard, Ducted heating and Split system cooling, Alarm system and a Single Car lock up garage with internal access to the home.