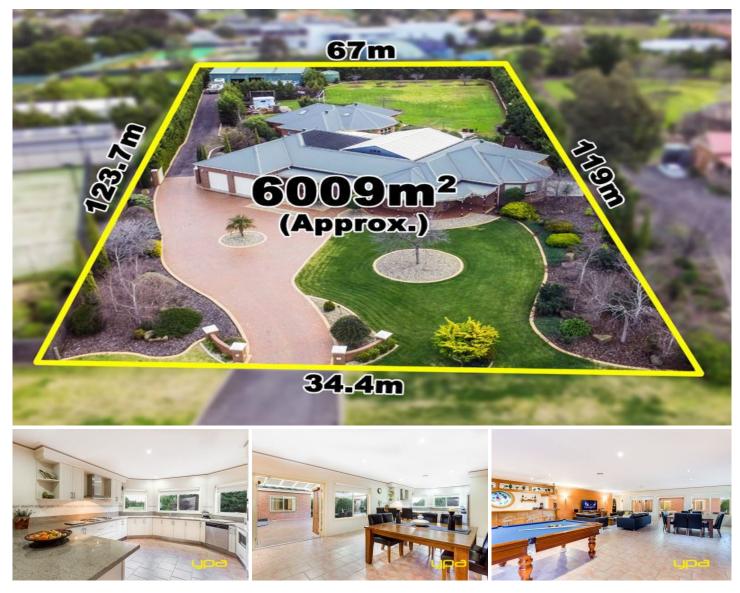

## 2 Robinia Close HILLSIDE VIC

Offered for the first time this immaculate owner built home offers a unique and flexible floor plan for the comfortable family lifestyle. Offering a combination of Federation finishes and modern delights, this home is located within walking distance to Medical Centers, Taylors Hill Village with cafes, transport, Parkwood Green Primary School & Springside College.

Enjoy the flexibility of 4 bedrooms plus study and 3 living areas stepping out to an impressive outdoor entertainment area complete with Indoor swimming pool & spa, solar & gas heated with toilet, change room, shower, pump room & BBQ area.

Featuring 9ft ceilings, open plan kitchen complete with ceaser stone benches, dishwasher, butlers pantry overlooking meals, family & rumpus area, 2 car garage with

0421 346 326