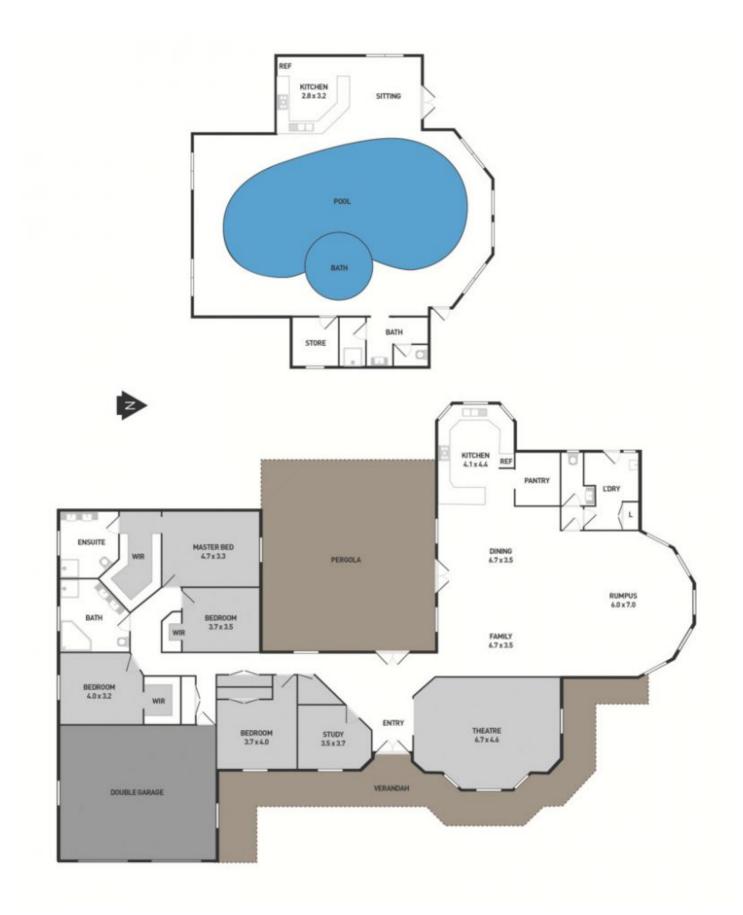

Enjoy the flexibility of 4 bedrooms plus study and 3 living areas stepping out to an impressive outdoor entertainment area complete with Indoor swimming pool & spa, solar & gas heated with toilet, change room, shower, pump room & BBQ area.

Featuring 9ft ceilings, open plan kitchen complete with ceaser stone benches, dishwasher, butlers pantry overlooking meals, family & rumpus area, 2 car garage with

0421 346 326