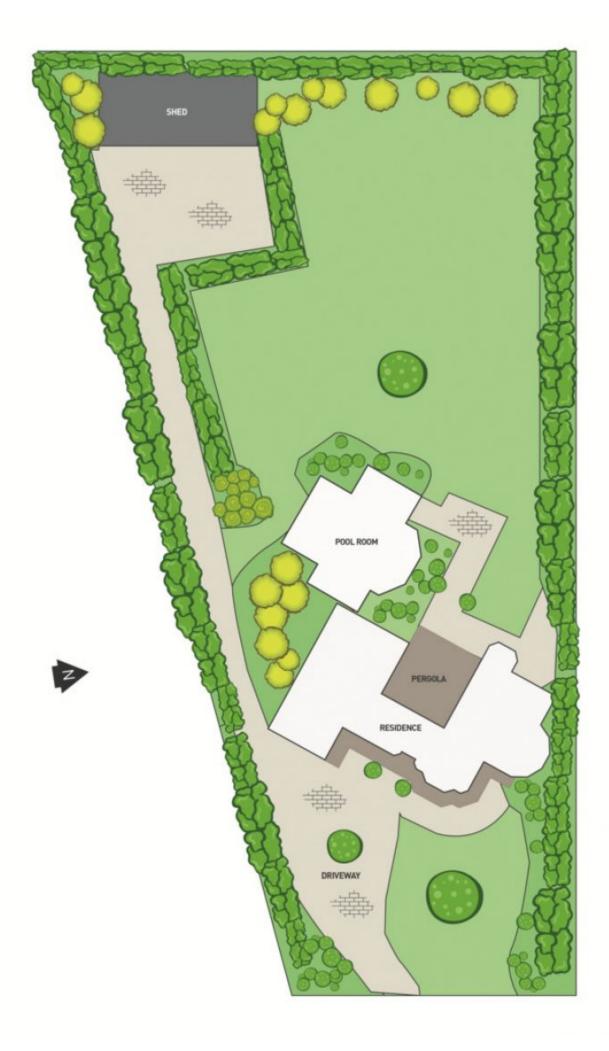

Enjoy the flexibility of 4 bedrooms plus study and 3 living areas stepping out to an impressive outdoor entertainment area complete with Indoor swimming pool & spa, solar & gas heated with toilet, change room, shower, pump room & BBQ area.