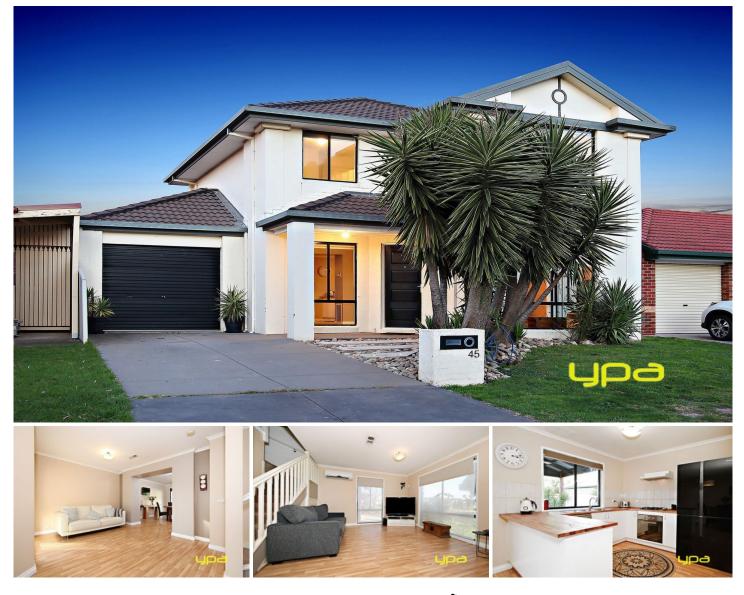

## 45 Abbington Crescent CAROLINE SPRINGS VIC

Situated in the fantastic area of Caroline Springs and positioned perfect in a prime location is this fantastic home that offers a flowing floor plan, is immaculately presented and offers something for everyone. Perfect for first home buyers looking to break into the booming Caroline Springs market or savvy investors. Located just minutes away from Primary schools, High schools, Caroline Springs Square Shopping Centres, Public transport, walking tracks, beautiful park lands and much more.

An impressive light-filled entrance welcomes you into the spacious living room that joins onto the dining room and kitchen. The kitchen has ample storage space and stainless steel appliances. Outside you will find the large and peaceful alfresco area and large backyard perfect for entertaining with friends and family, or just relax and unwind.

## 3 🎮 1 🚔 1 🚘

Land Size: 400 sqm View: https://www.ypa.com.au/7391307