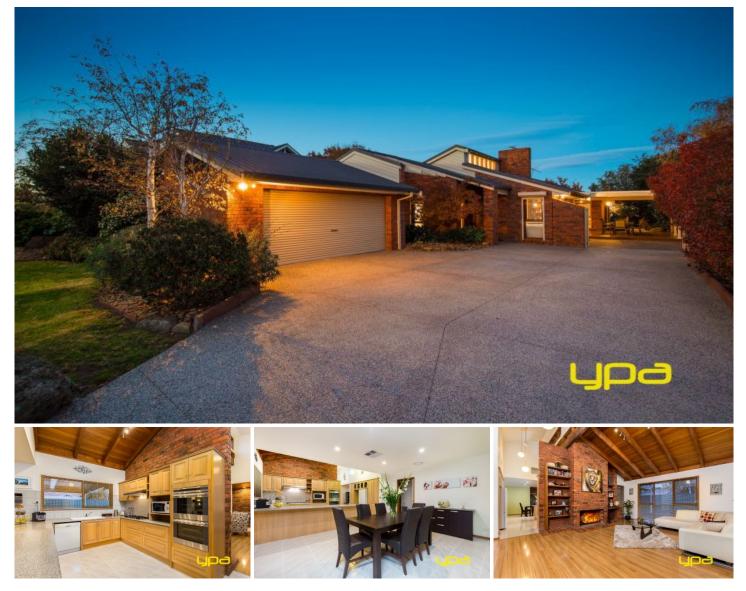

## **10 Panamuna Avenue TAYLORS LAKES VIC**

This immediately inviting three bedroom home enjoys an exceptional location close to Wategardens shopping centre, transport and only walking distance to Linear Park opposite the lake, Taylors Lakes Secondary School & Primary School.

Master bedroom at the front of the property with ensuite, two further bedrooms with BIR & central bathroom are segregated for quiet & convenience. Offering an open study, elegant formal living enriched by timber cathedral ceilings complete with a wood fire place guides you to a stunning central living zone purpose built for relaxing family living. The fully appointed kitchen offers generous storage and bench space overlooking a large meals area & rumpus at the rear of the property, stepping out to a lovely undercover outdoor entertaining area. 3 🛤 2 🚔 2 🚘