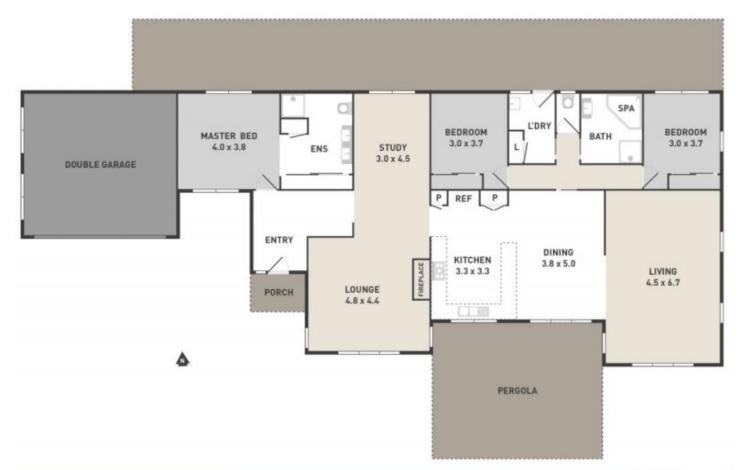

Master bedroom at the front of the property with ensuite, two further bedrooms with BIR & central bathroom are segregated for quiet & convenience. Offering an open study, elegant formal living enriched by timber cathedral ceilings complete with a wood fire place guides you to a stunning central living zone purpose built for relaxing family living. The fully appointed kitchen offers generous storage and bench space overlooking a large meals area & rumpus at the rear of the property, stepping out to a lovely undercover outdoor entertaining area. 3 🛤 2 🚔 2 🚘

Land Size : 728 sqm View : https://www.ypa.com.au/7391309

Peter Colella 0421 346 326