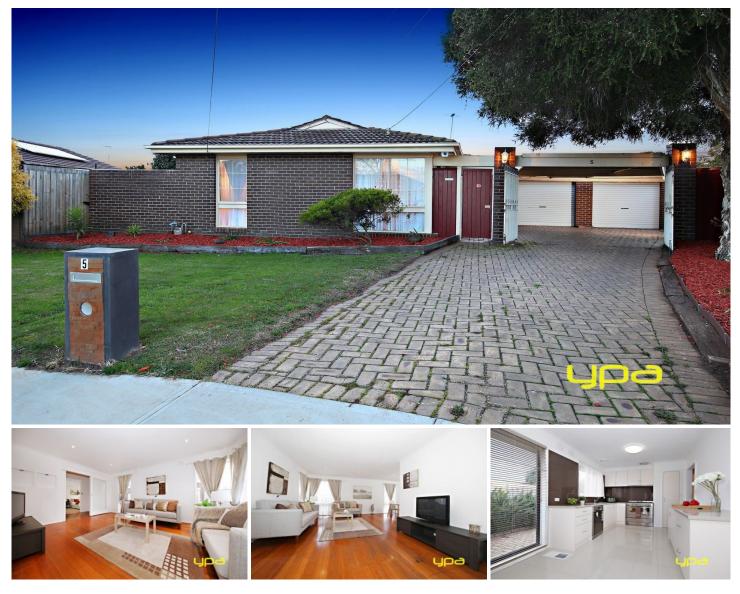

## **5 Garry Court KINGS PARK VIC**

Situated in a highly sought after pocket of Kings Park, close to local schools, only a 4 minute walk from shops, freeway access and public transport sits this neatly renovated 3 bedroom home.

The hard work has all been done leaving one lucky buyer with nothing else to do except move in. Featuring brand new kitchen with new bench tops/cupboards, SS appliances, porcelain tiles, open L-shaped living area with polished solid timber flooring.

Outside youll find plenty of room on the generous block measuring approx. 635m2. Including double carport with gate plus double garage with neatly finished landscaped front gardens.

Extras include dishwasher, ducted heating, air-conditioning,