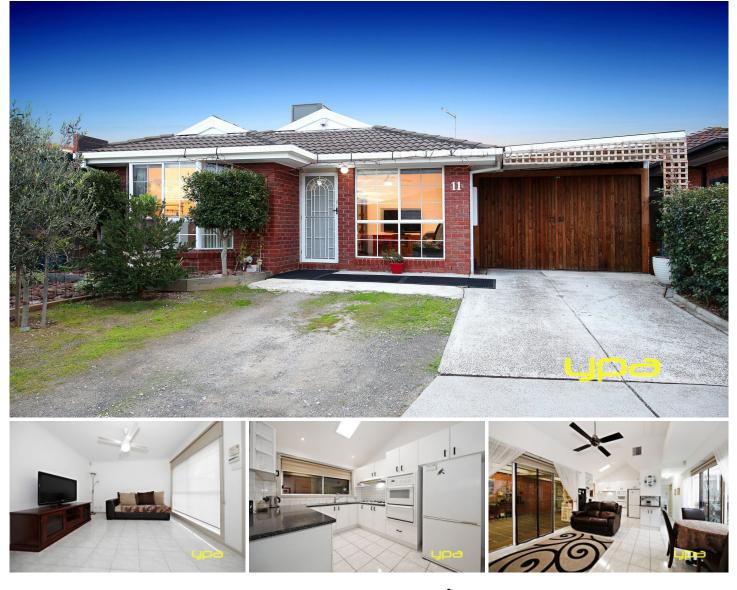

## 11 Barley Court DELAHEY VIC

Situated in the fantastic area of Delahey and positioned perfect in a prime location is this fantastic home that offers a flowing floor plan, a spacious and secluded bungalow with power, electricity and its own garage. Both homes are immaculately presented and offers something for everyone. Perfect for first home buyers looking to break into the booming Delahey market or savvy investors. Located just minutes away from Primary schools, High schools, Watergardens Shopping Centres, Watervale Shopping centre, Aqua Gardens Shopping centre and with Public transport located only a short stroll away.

As you enter the property you are instantly greeted by a versatile living room that flows on to the large and functional kitchen including 600mm appliances, plenty of bench space and ample storage space. The home Comprises of three generous sized bedrooms with built in

## 4 🛤 2 🚔 2 🖨

Land Size : 344 sqm

View : https://www.ypa.com.au/7391312