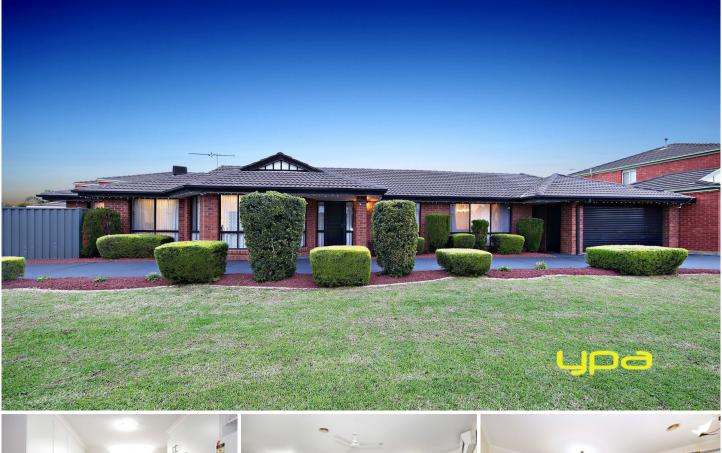

## **19 Boberrit Wynd SYDENHAM VIC**

Positioned in a convenient location, walking distance to schools, public transport, child care centre, tennis court, parkland and local shops, this home offers an opportunity for either an astute investor, first home buyer or family to secure their future.

Offering 3 good sized bedrooms, master with ensuite and WIR, spacious kitchen with quality appliances, adjoining meals area and living room also has a separate lounge room.

Other features include ducted heating, cooling, garage on remote, side access, security cameras, jacuzzi, an outdoor undercover area and loads more. Dont wait around for the sold sticker to go up, enquire today! Land 625m2 (approx.).

## 3 🛤 2 🚔 2 🚔

Land Size : 625 sqm View : https://www.ypa.com.au/7391313