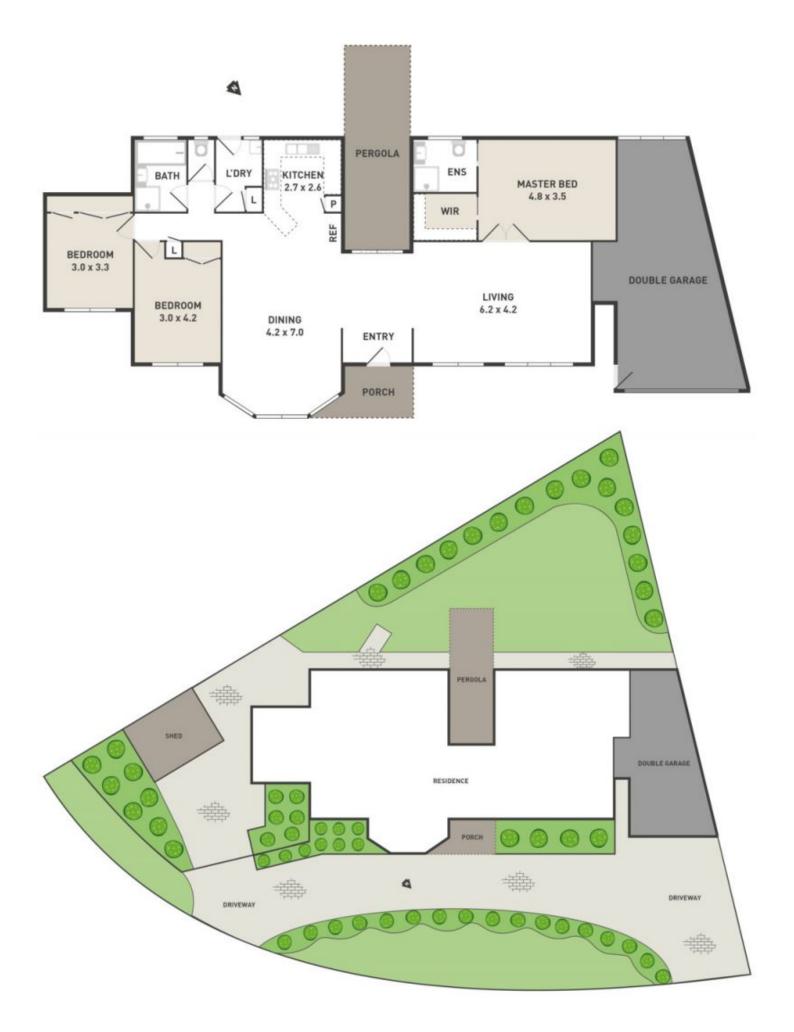

Offering 3 good sized bedrooms, master with ensuite and WIR, spacious kitchen with quality appliances, adjoining meals area and living room also has a separate lounge room.

Other features include ducted heating, cooling, garage on remote, side access, security cameras, jacuzzi, an outdoor undercover area and loads more. Dont wait around for the sold sticker to go up, enquire today! Land 625m2 (approx.).

## 3 🛤 2 🚔 2 🚔

Land Size : 625 sqm View : https://www.ypa.com.au/7391313