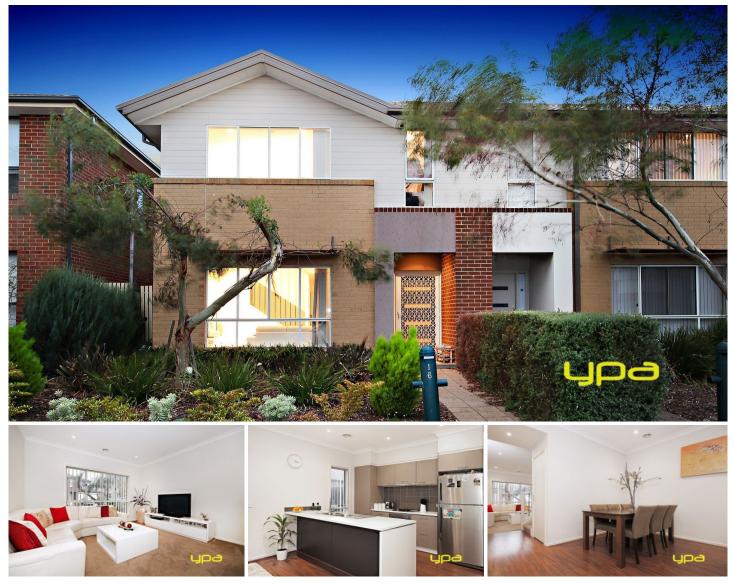

## **16 Eloura Circuit TAYLORS HILL VIC**

Situated in the fantastic area of Taylors Hill. positioned perfect in a private and prime location is this fantastic home that offers a flowing floor plan, is immaculately presented and offers something for everyone. Perfect for first home buyers looking to break into the booming Taylors Hill market or savvy investors. Located just minutes away from Primary schools, Watervale Shopping Centre and Public transport.

Comprising of three generous sized bedrooms with built in robes, Master with large walk- in robe and full en-suite including two vanities and a double shower. As you enter you are instantly greeted by a spacious living room perfect for entertaining. Situated towards the rear of the property awaits the spacious kitchen with top of the range stainless steel appliances and plenty of storage options. The kitchen adjoins perfectly to the dining area and a separate living