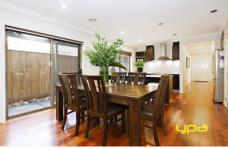

Comprising of three generous sized bedrooms with built in robes, Master with large walk- in robe and full en-suite.

Situated towards the rear of the property you will find the spacious kitchen including top of the range 900mm stainless steel appliances, stone benchtops and plenty of storage options. Adjoining to the kitchen is a separate