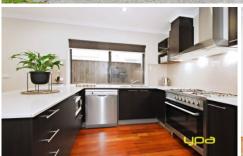

Comprising of three generous sized bedrooms with built in robes, Master with large walk- in robe and full en-suite.

Situated towards the rear of the property you will find the spacious kitchen including top of the range 900mm stainless steel appliances, stone benchtops and plenty of storage options. Adjoining to the kitchen is a separate