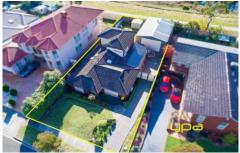

Land: 684m2 (approx.)

4 🕒 3 🔓 6 🖨

Land Size: 684 sqm

View: https://www.ypa.com.au/7391317