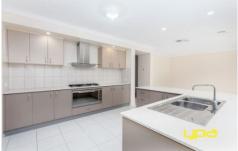

## 20 Viridian Drive HILLSIDE VIC

Showcasing an impressive versatile open floor plan with free-flowing interiors, with family-focused lifestyle quality in mind and ideally located for convenience.

This north-facing home is set on a block of approximately 542m2 and offers four large bedrooms (Master with full ensuite and WIR), separate formal living room, kitchen with stainless steel appliances overlooking a massive open living family meals area with rumpus at the rear of the property.