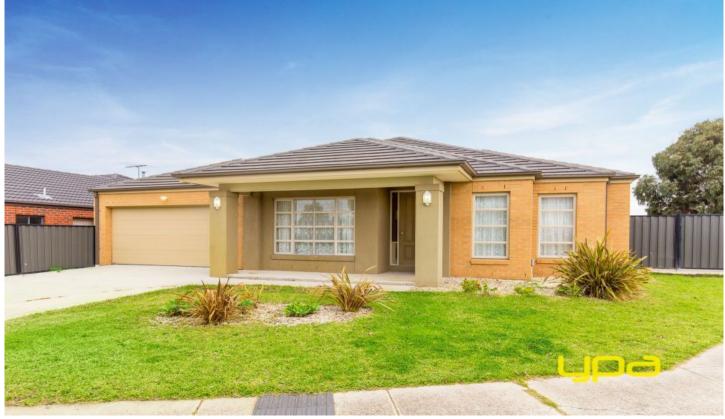

## 20 Viridian Drive HILLSIDE VIC

Showcasing an impressive versatile open floor plan with free-flowing interiors, with family-focused lifestyle quality in mind and ideally located for convenience.

This north-facing home is set on a block of approximately 542m2 and offers four large bedrooms (Master with full ensuite and WIR), separate formal living room, kitchen with stainless steel appliances overlooking a massive open living family meals area with rumpus at the rear of the property.

Other features include: gas ducted heating, evaporative cooling, double remote garage with internal access plus the bonus of side access offering further car spaces, or for boat/caravan storage.

All this situated directly across from parkland and within walking distance to public transportation & schools. Call